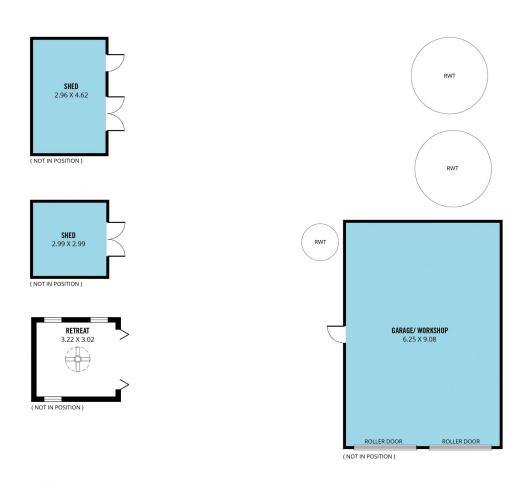

## 3 Bastian Court Willunga SA

Please contact David Hams from Magain Real Estate for all your property advice.

What an amazing opportunity to potentially secure a property offering 1/3 of an acre (1,363m2) nestled amongst other quality homes in a quiet Cul-De-Sac on the fringe of the amazing Willunga township.

The lifestyle and the potential that this property can offer is one that deserves some serious consideration...

Stepping through the front door of the home into the slate tiled entrance, the sheer expanse of the property is immediately apparent as the eye is drawn out to the large garden beyond. The home offers a separate entrance that