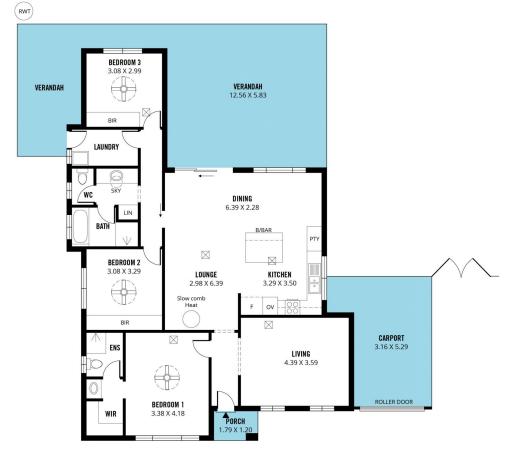

## 3 Bastian Court Willunga SA

Please contact David Hams from Magain Real Estate for all your property advice.

What an amazing opportunity to potentially secure a property offering 1/3 of an acre (1,363m2) nestled amongst other quality homes in a quiet Cul-De-Sac on the fringe of the amazing Willunga township.

The lifestyle and the potential that this property can offer is one that deserves some serious consideration...

Stepping through the front door of the home into the slate tiled entrance, the sheer expanse of the property is immediately apparent as the eye is drawn out to the large garden beyond. The home offers a separate entrance that