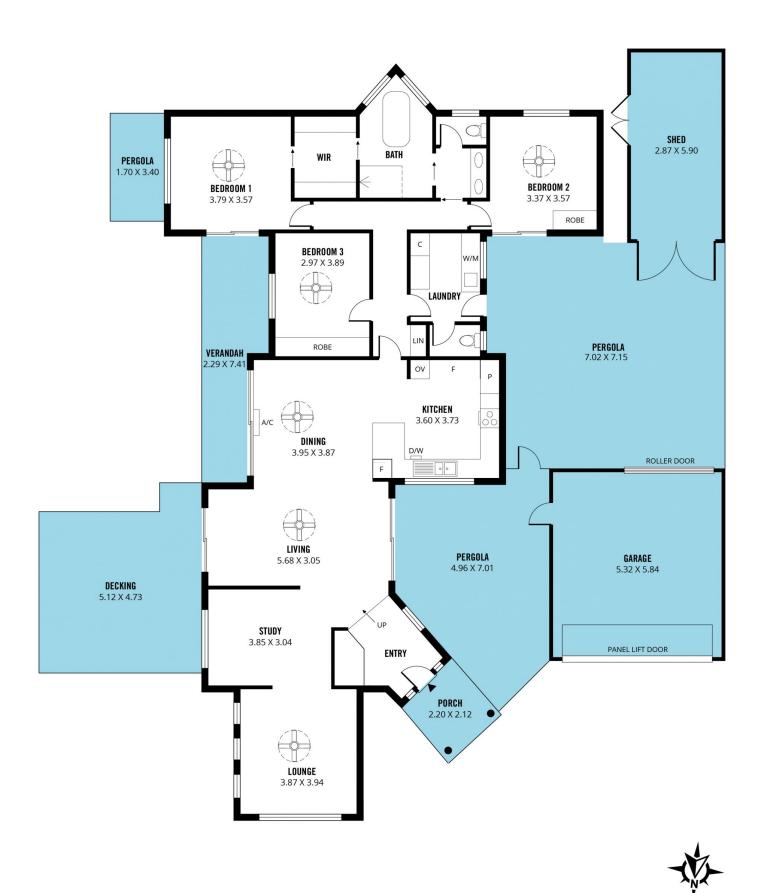

## 10 Bastian Court Willunga SA

Please contact David Hams from Magain Real Estate for all your property advice.

Tucked away at the end of a private cul-de-sac, this stunning property offers an enviable 1117m² allotment that epitomises the concept of a private oasis. Architecturally designed to blend seamlessly with its natural surroundings, the home exudes a sense of seclusion, comfort, and modern sophistication. The leafy canopy entrance and tiled patio combined with the imposing front portico set the tone for what is a truly remarkable residence.

As you step through the grand entrance, you'll be immediately struck by the flow of the home, where lofty 4m ceilings and an open-plan layout create a sense of space

For full version visit the website

## 3 📭 1 🖺 3 🗬

Type : House Building Size : 203 sqm Land Size : 1117 sqm

View : https://www.magain.com.au/property/10-

David Hams 08 8366 2230

Mitch Portlock 08 8366 2230