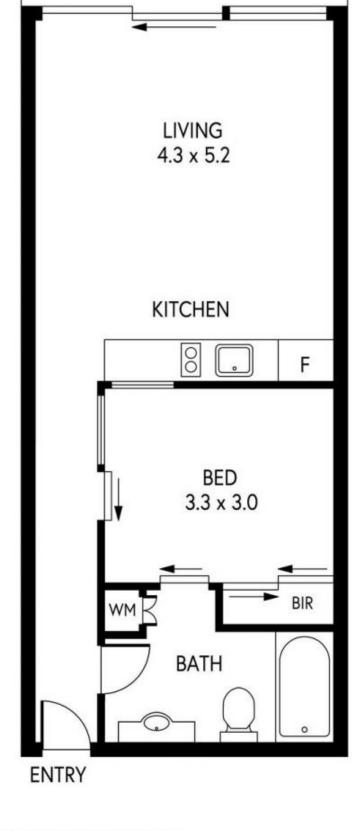

### 1 🎮 1 🚰

Type Price Building Size : 56 sqm View

- : Unit
- : \$ 345,000

: https://www.magain.com.au/property/70 9102105-north-terrace-adelaide-sa/8221 192

Steve Krause 0410 507 138

Josh Morrison 0432 306 842

## 709/102-105 NORTH TERRACE, ADELAIDE

BALCONY