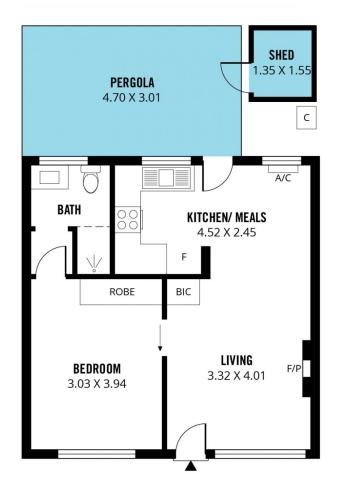

## 3/49 Partridge Street Glenelg South SA

Please contact Travis Denham and Andrew Fox from Magain Real Estate for all your property advice.

Perfectly situated in the heart of Glenelg, this charming one-bedroom home offers easy access to nearby shops, schools, and other amenities. Built in 1960, it features a well-designed floorplan that provides both functionality and comfort. An excellent choice for first-time buyers, downsizers, or investors, this property caters to a variety of needs and lifestyles. Whether you're starting your homeownership journey or growing your investment portfolio, this residence is sure to impress.

Upon entering the home, you'll be greeted by a warm and inviting open-plan living, dining, and kitchen area. The

For full version visit the website

Andrew Fox

Scale in metres. This drawing is for illustration purposes only. All measurements are approximate and details intended to be relied upon should be independently verified.

Produced by The Fotobase Group