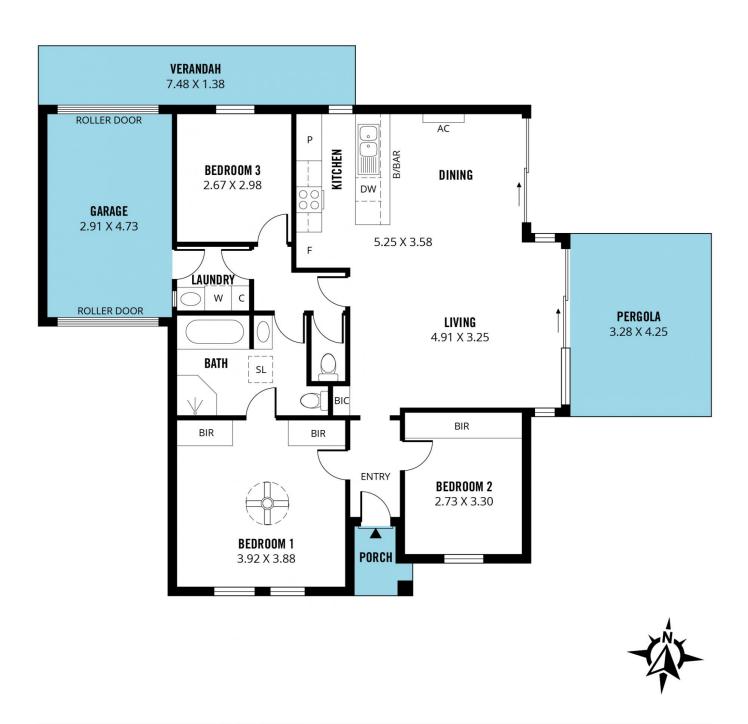

Upon entering the property, you are greeted by an inviting entry foyer that flows seamlessly into an open-plan kitchen, dining, and living area. This space is designed to foster a

For full version visit the website

## 3 🚐 1 🔓 1 🗬

Type : Unit
Price : \$ 645,000
Building Size : 95 sqm
Land Size : 256 sqm

View: https://www.magain.com.au/property/31

115-venning-street-morphett-vale-sa/82

27883

David Hams

Mitch Portlock

Scale in metres. This drawing is for illustration purposes only. All measurements are approximate and details intended to be relied upon should be independently verified.