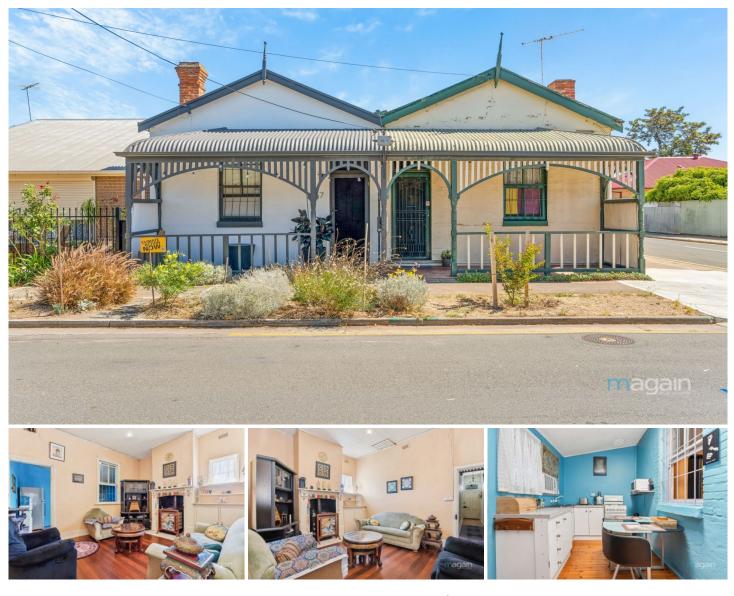

## 7a Murray Street Rosewater SA

Please contact Craig Thomson & Andrew Robey from Magain Real Estate for all your property advice.

Rich in history and character, this circa 1900s home presents an opportunity to restore and enhance its timeless features. With its classic façade and original charm, this property is suited to buyers with a vision, offering the potential to create a comfortable and practical living space.

Step inside and be captivated by the cosy ambiance created by its timber floorboards, feature fireplace, and combustion heater. With two bedrooms, a central lounge, and a kitchen/dining area, this home is perfectly designed for comfortable living.