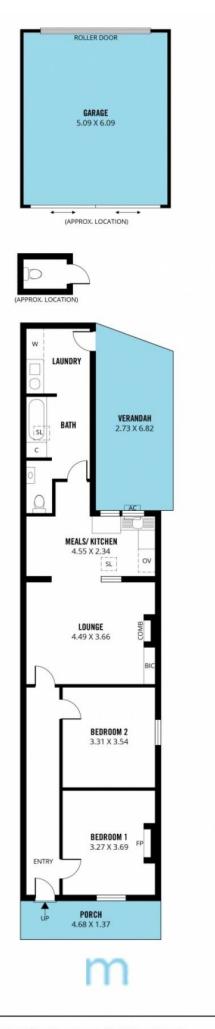

## 2 🎮 1 🚔 2 🚘

| Туре      | : House                         |
|-----------|---------------------------------|
| Price     | : \$ 500,000                    |
| Land Size | : 214 sqm                       |
| View      | <ul> <li>https://www</li> </ul> |

: https://www.magain.com.au/property/7a-mu rray-street-rosewater-sa/8230500

Craig Thomson 08 8366 2292

Scale in metres. This drawing is for illustration purposes only. All measurements are approximate and details intended to be relied upon should be independently verified. Produced by The Fotobase Group