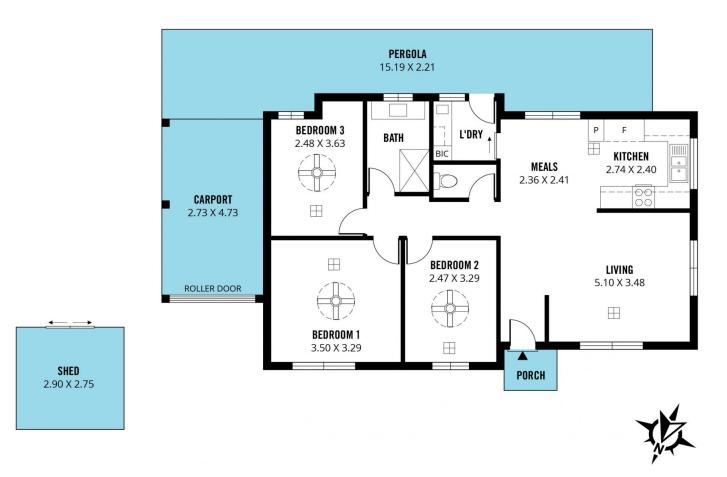

## 3 📭 1 🖺 1 🗬

Type : House
Price : \$ 627,500
Building Size : 83 sqm
Land Size : 325 sqm

View : https://www.magain.com.au/property/2-c ove-circuit-seaford-rise-sa/8230648

David Hams 08 8366 2230

Mitch Portlock 08 8366 2230

Scale in metres. This drawing is for illustration purposes only. All measurements are approximate and details intended to be relied upon should be independently verified.

Produced by The Fotobase Group