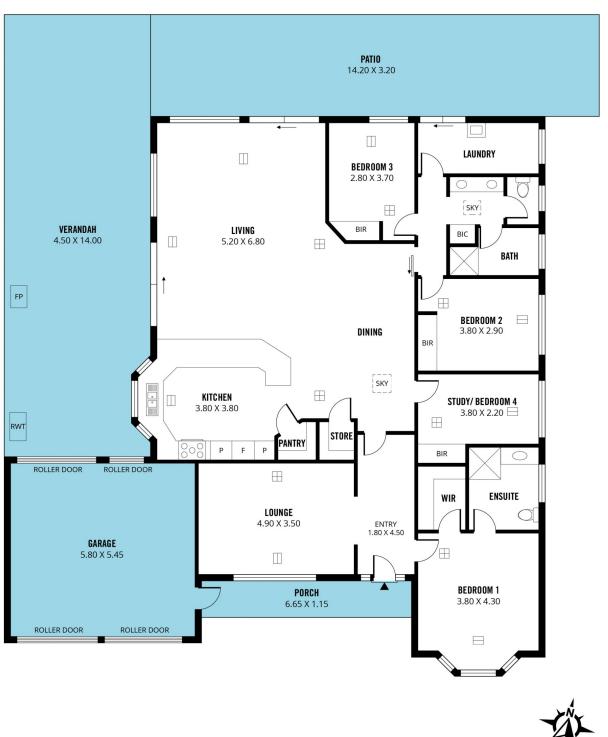

## 17 Phillip Street Moana SA

This impressive family home sitting on 697m2 of land boasts a well-thought-out design and high-quality features, ideal for comfortable living and entertaining. From the moment you arrive, you'll be impressed by the landscaped front yard, featuring low-maintenance planting and a tidy lawn area, which enhances the home's curb appeal while ensuring ease of care. The large double garage with dual roller doors provides secure parking and drive-through access to the rear of the property.

## 4 🕮 2 📛 2 🖨

Type : House
Price : \$ 920,000
Building Size : 189 sqm
Land Size : 697 sqm

View: https://www.magain.com.au/property/17-

phillip-street-moana-sa/8232076

David Hams 0402 204 841

Mitch Portlock 08 8366 2230