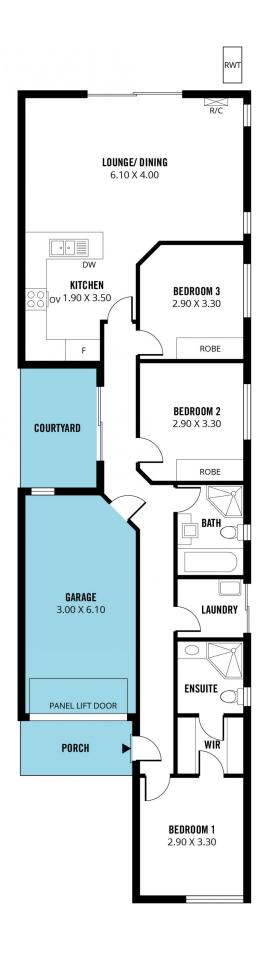

The property boasts a generous passageway that traverses from the front entry porch for the full length of the home bypassing a central courtyard & the three generous sized bedrooms (all with built-in robes); plus the separate laundry & main bathroom. The master bedroom enjoys a