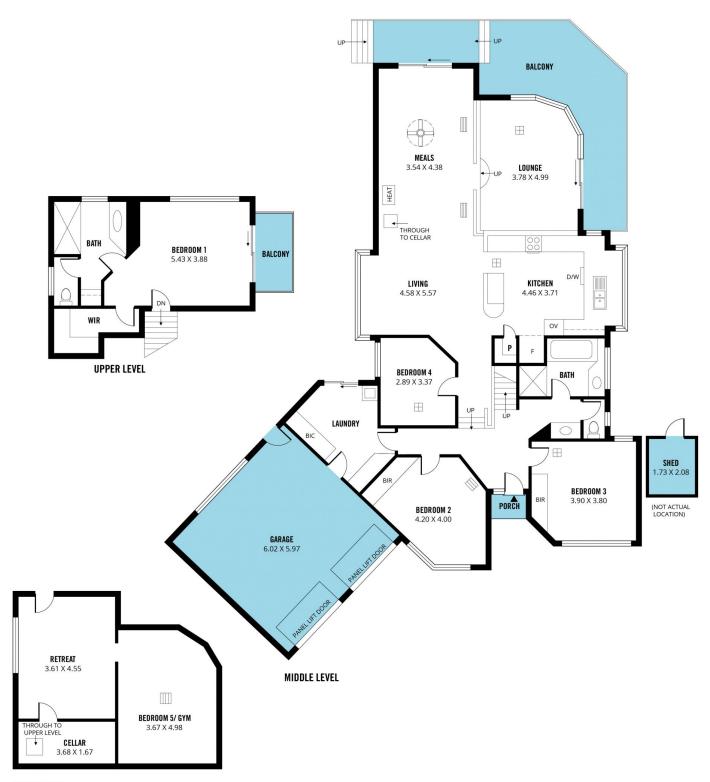

## 14 St Matthews Street Willunga SA

Please contact David Hams from Magain Real Estate for all your property advice.

This much loved architecturally designed split-level home set on over 1000m2 of land offers the perfect blend of comfort, style, and practicality. With its tastefully rendered facade, established gardens and amazing sweeping views this home stands out as a truly inviting space, designed to provide an exceptional living experience in the historic and highly desirable town of Willunga.

## 4 📮 2 🖺 2 🖨

Type : House
Price : \$ 1,400,000
Building Size : 272 sqm
Land Size : 1027 sqm

View: https://www.magain.com.au/property/14st-matthews-street-willunga-sa/8237523

David Hams 08 8366 2230

Mitch Portlock 08 8366 2230

LOWER LEVEL