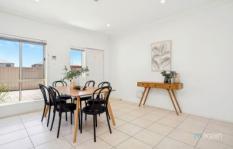

Step inside to discover a bright and welcoming open-plan living area, featuring a spacious living, meals, and kitchen area. The modern kitchen includes a dishwasher, ample cupboard space, and practical tiled floors - while additional conveniences like a second toilet, laundry, and under-stair