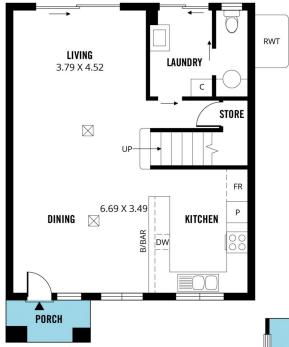

Step inside to discover a bright and welcoming open-plan living area, featuring a spacious living, meals, and kitchen area. The modern kitchen includes a dishwasher, ample cupboard space, and practical tiled floors - while additional conveniences like a second toilet, laundry, and under-stair

**GROUND FLOOR** 