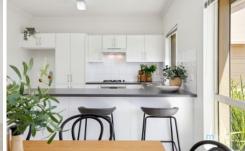

Step inside to discover a bright and welcoming open-plan living area, featuring a spacious living, meals, and kitchen area. The modern kitchen includes a dishwasher, ample cupboard space, and practical tiled floors - while additional conveniences like a second toilet, laundry, and under-stair