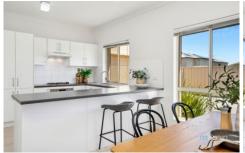

Step inside to discover a bright and welcoming open-plan living area, featuring a spacious living, meals, and kitchen area. The modern kitchen includes a dishwasher, ample cupboard space, and practical tiled floors - while additional conveniences like a second toilet, laundry, and under-stair