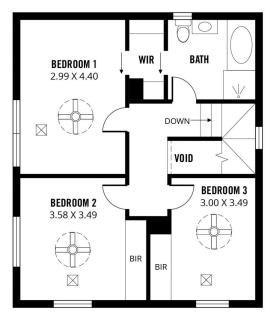

## 3 🕮 1 🟪 2 🗬

Type : House
Price : \$ 767,000
Building Size : 147 sqm
Land Size : 226 sqm

View : https://www.magain.com.au/property/30

b-richard-avenue-mitchell-park-sa/82375

72

Andrew Boswell

Karen Heuer

FIRST FLOOR