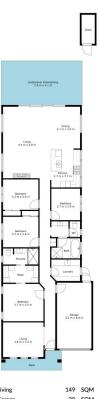

## 4 🚐 2 🚍 2 🗬

Type : House
Price : \$ 1,230,000
Building Size : 181 sqm
Land Size : 383 sqm

View : https://www.magain.com.au/property/71

a-sunshine-avenue-warradale-sa/82390

06

Sandy Robinson

 Living
 149
 SQM

 Garage
 20
 SQM

 Porch/Deck
 3
 SQM

 Undercover Entertainien
 31
 SQM

 Total Approx
 203
 SQM

Ã

Scale In Metres. This Drawing Is For Illustration Purposes Only, All Measurements Are Approximate And Details Intended To Be Relied Upon Should Be Independently Verified. All Measurements Are Approximate.