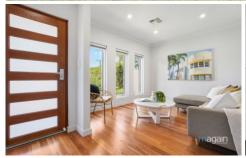

Step inside to be greeted by stunning timber flooring, an open-plan study or lounge at the front, and soaring 2700mm high ceilings that enhance the sense of space. Natural light streams through large front windows and continues to brighten the space from the end of the hallway.