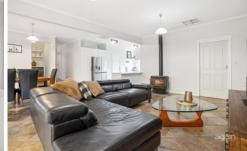

Step inside to discover the elegance of the formal lounge room, an inviting space ideal for intimate gatherings or relaxing in comfort. The renovated kitchen is a standout feature, boasting sleek modern appliances, a dishwasher, ample bench space, and abundant storage-perfect for the home chef. Flowing effortlessly from the kitchen, the