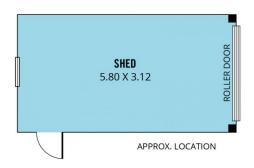

d style come together to create the perfect family haven. With an impressive layout, modern upgrades, and outstanding outdoor amenities, this home is a true sanctuary for both families and entertainers.

Step inside to discover the elegance of the formal lounge room, an inviting space ideal for intimate gatherings or relaxing in comfort. The renovated kitchen is a standout feature, boasting sleek modern appliances, a dishwasher, ample bench space, and abundant storage-perfect for the home chef. Flowing effortlessly from the kitchen, the

For full version visit the website

## 3 🕮 2 📛 2 🖨

Type : House
Price : \$ 887,500
Building Size : 189 sqm
Land Size : 660 sqm

View: https://www.magain.com.au/property/58-

farnsworth-drive-morphett-vale-sa/8239

028



Danielle Comer



Rachael Farror