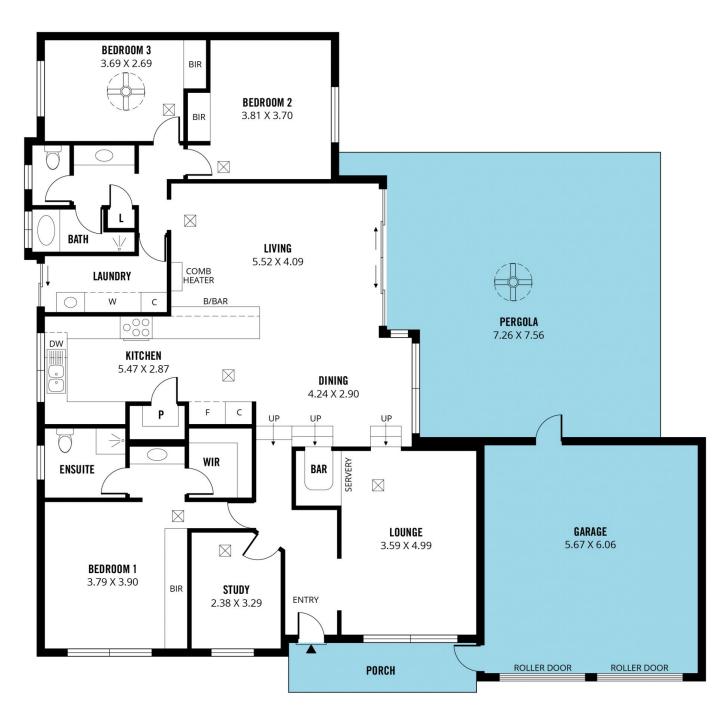

## 58 Farnsworth Drive Morphett Vale SA

Please contact Danielle Comer from Magain Real Estate for all your property advice.

Welcome to 58 Farnsworth Drive, where functionality, comfort, and style come together to create the perfect family haven. With an impressive layout, modern upgrades, and outstanding outdoor amenities, this home is a true sanctuary for both families and entertainers.

Step inside to discover the elegance of the formal lounge room, an inviting space ideal for intimate gatherings or relaxing in comfort. The renovated kitchen is a standout feature, boasting sleek modern appliances, a dishwasher, ample bench space, and abundant storage-perfect for the home chef. Flowing effortlessly from the kitchen, the

## 3 🕮 2 📛 2 🖨

Type : House
Price : \$ 887,500
Building Size : 189 sqm
Land Size : 660 sqm

View: https://www.magain.com.au/property/58-

farnsworth-drive-morphett-vale-sa/8239

028

Danielle Comer

Rachael Farror