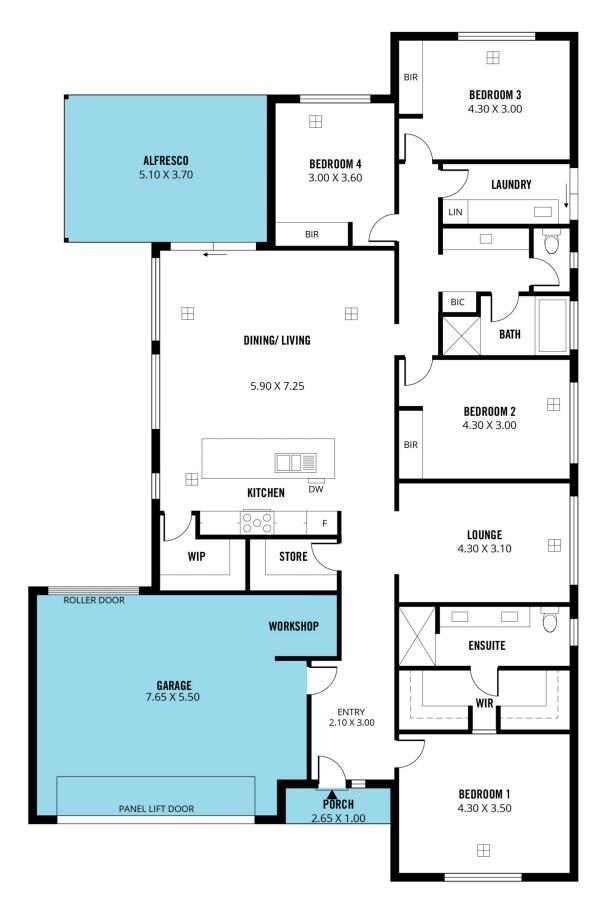

## 4 Woodland Drive Onkaparinga Heights SA

Please contact Danielle Comer for viewing times.

Built by the renowned Hickinbotham Homes in 2022, this exquisite residence in the sought-after Onkaparinga Heights effortlessly combines modern design, comfort, and functionality. Boasting 2.7m ceilings throughout, this home exudes a sense of spaciousness while showcasing quality finishes and meticulous attention to detail at every turn.

The master bedroom is a true sanctuary, complete with a luxurious ensuite featuring double sinks and a generously sized his-and-hers walk-in robe. Bedrooms two, three, and four are equally well-appointed with built-in robes, while the fourth bedroom offers versatility as a guest room, home office, or study.