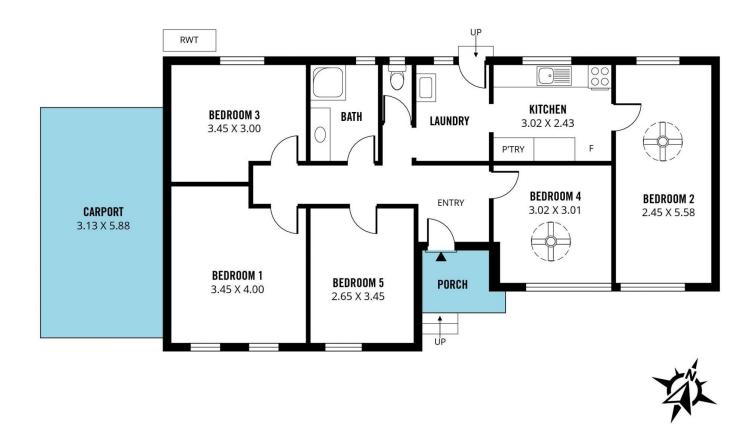

## 2 Christina Road Christie Downs SA

Please contact Scott McPharlin from Magain Real Estate for all your property advice.

Folks, this one will blow your mind! A Council Approved 1B Rooming House with 5 individual tenancies, currently bringing in an income of over \$1,100 per week!

This home has been separated into 5 self-contained bedrooms and individual keypads for entry. Each tenancy is as per a legally binding 'Rooming House Agreement'.

The property is currently professionally managed, by a great long-term Property Manager, who specialises in this type of agreement, and who carries out regular thorough inspections.

Scale in metres. This drawing is for illustration purposes only. All measurements are approximate and details intended to be relied upon should be independently verified.

Produced by The Fotobase Group