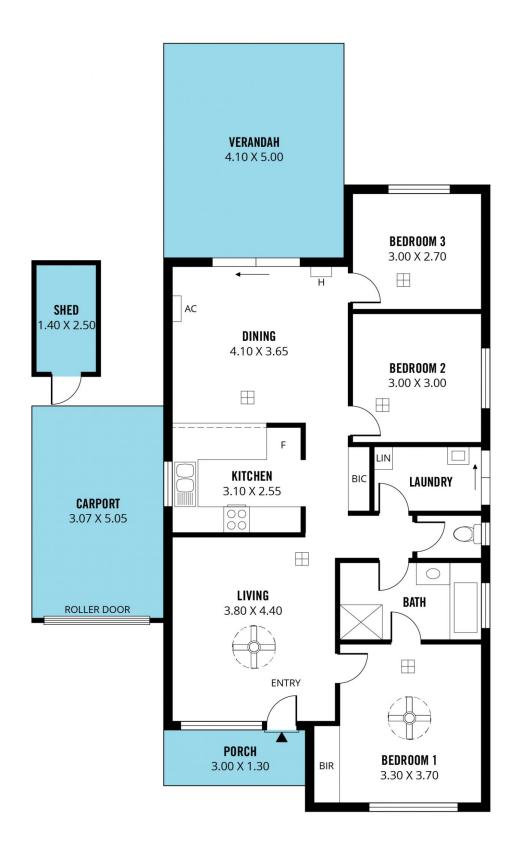

## 1/98 Woodend Road Trott Park SA

Please contact Danielle Comer from Magain Real Estate for all your property advice

This tastefully updated Strata Titled home combines style, functionality, and modern convenience, offering a seamless blend of comfort and practicality. The thoughtfully designed layout features three generously sized bedrooms, including a master with a built-in robe and direct access to the bathroom.

At the heart of the home is the fully renovated kitchen, a chef's delight boasting contemporary cabinetry, sleek finishes, and quality appliances. Adjacent to the kitchen, the dining area provides the perfect setting for family meals or entertaining guests, while the renovated bathroom