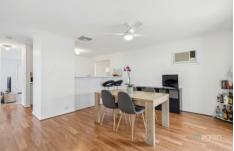

At the heart of the home is the fully renovated kitchen, a chef's delight boasting contemporary cabinetry, sleek finishes, and quality appliances. Adjacent to the kitchen, the dining area provides the perfect setting for family meals or entertaining guests, while the renovated bathroom