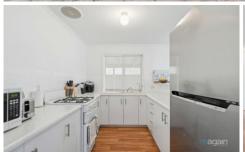

At the heart of the home is the fully renovated kitchen, a chef's delight boasting contemporary cabinetry, sleek finishes, and quality appliances. Adjacent to the kitchen, the dining area provides the perfect setting for family meals or entertaining guests, while the renovated bathroom