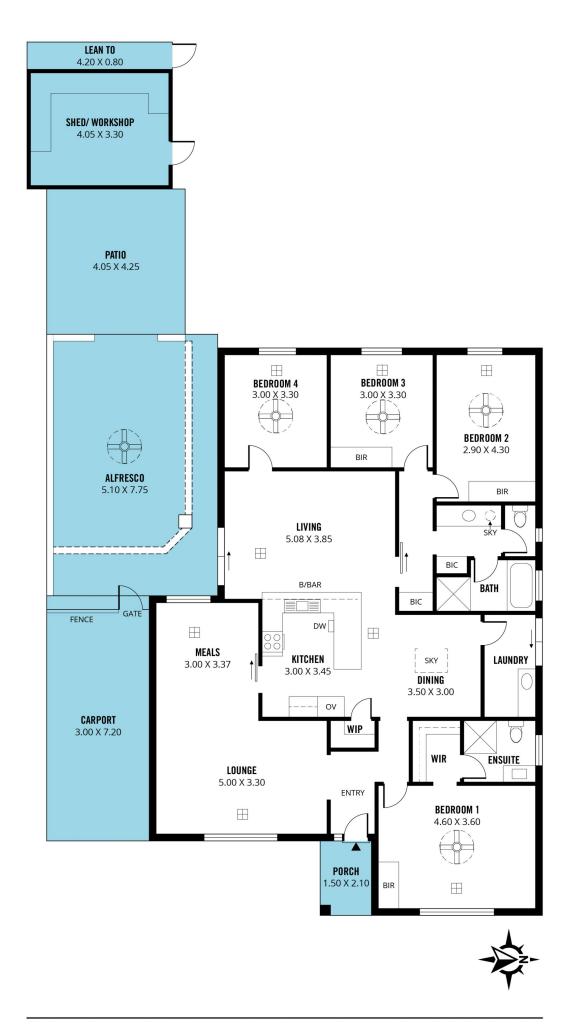

## 4 🛤 2 🚰 1 🚘

| Туре                 | : House    |
|----------------------|------------|
| Price                | :\$840,0   |
| <b>Building Size</b> | : 173 sq   |
| Land Size            | : 622 sq   |
| View                 | : https:// |
|                      |            |

\$ 840,000 173 sqm 622 sqm

https://www.magain.com.au/property/45rees-street-sheidow-park-sa/8252278

Danielle Comer 0431 560 402

Rachael Farror 08 8322 6111