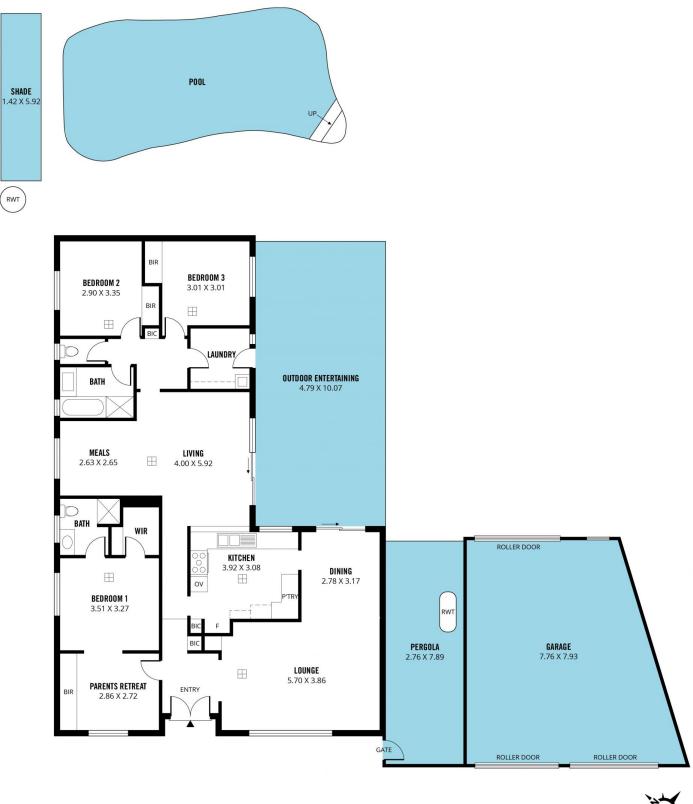

Designed for comfort and versatility, the flexible, generous floor plan carves out multiple living zones, each a sanctuary in its own right, promising both privacy and communal harmony. Featuring three generous size bedrooms, including a master suite with a private parent's retreat, a modern ensuite, a walk-in robe as well as a built-in robe.

## 3 🛤 2 🚔 2 🚘

| Туре          | : House                                  |
|---------------|------------------------------------------|
| Building Size | : 160 sqm                                |
| Land Size     | : 725 sqm                                |
| View          | : https://www.magain.com.au/property/20- |
|               | antilla-way-flagstaff-hill-sa/8252549    |

Karen Heuer 08 8381 6000

Andrew Boswell 08 8381 6000

Scale in metres. This drawing is for illustration purposes only. All measurements are approximate and details intended to be relied upon should be independently verified.