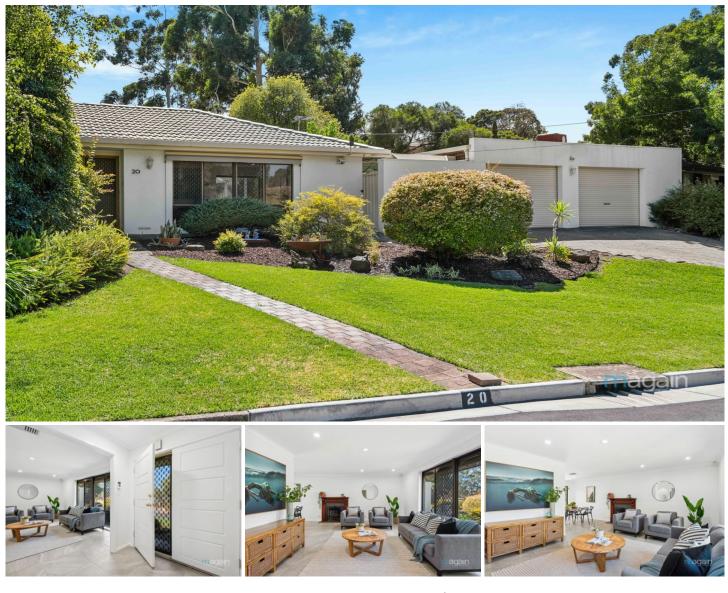

## 20 Antilla Way Flagstaff Hill SA

Please contact Karen Heuer or Andrew Boswell from Magain Real Estate for all your property advice.

Nestled in the heart of the ever popular Flagstaff Hill, this impressive family home boasts exceptional kerbside appeal with lush landscaped gardens.

Designed for comfort and versatility, the flexible, generous floor plan carves out multiple living zones, each a sanctuary in its own right, promising both privacy and communal harmony. Featuring three generous size bedrooms, including a master suite with a private parent's retreat, a modern ensuite, a walk-in robe as well as a built-in robe.