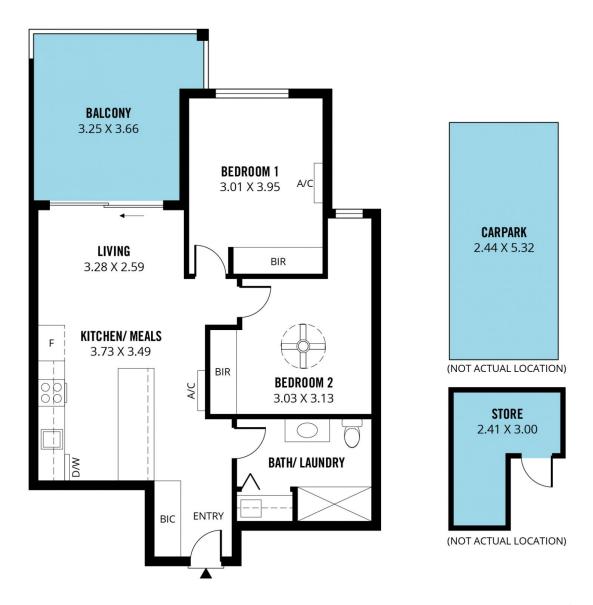

## 2 📭 1 🖺 1 😭

Type : Apartment Price : \$ 665,000 Building Size : 97 sqm

**'iew**: https://www.magain.com.au/property/13

328-esplanade-moana-sa/8255728

David Hams 08 8366 2230

Mitch Portlock 08 8366 2230

Scale in metres. This drawing is for illustration purposes only. All measurements are approximate and details intended to be relied upon should be independently verified. 