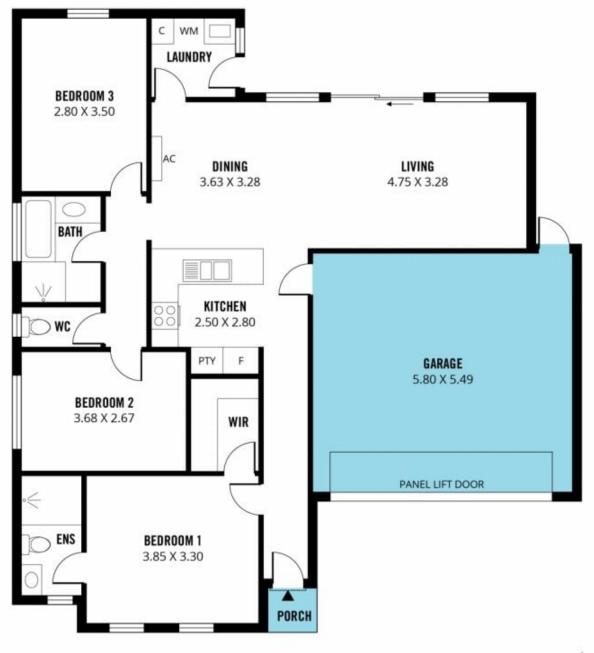

## 3 Acacia Road Morphett Vale SA

Please contact Craig Thomson from Magain Real Estate for all your property advice.

This well-designed home offers a comfortable and spacious layout, providing everything you need for modern living. With a focus on functionality and style, it offers the perfect balance of convenience and comfort.

## Property Features:

? 3 spacious bedrooms, including a main bedroom with an ensuite and walk-

in robe

? Main bathroom featuring a relaxing bath and separate toilet for

convenience

For full version visit the website

## 3 😕 2 🔓 2 😭

Type : House
Price : \$ 660,000
Building Size : 112 sqm
Land Size : 262 sqm

View: https://www.magain.com.au/property/3-a

cacia-road-morphett-vale-sa/8257484

**Craig Thomson 08 8366 2292** 

Scale in metres. This drawing is for illustration purposes only. All measurements are approximate and details intended to be relied upon should be independently verified. 