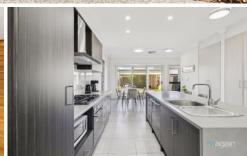

From the moment you arrive, you'll be impressed by the grand entrance, featuring a large solid timber door paired with a Crimsafe screen door for added security. Step inside

For full version visit the website