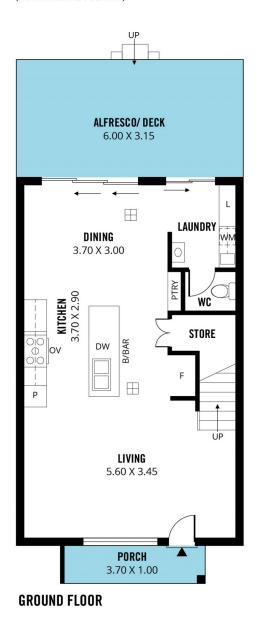

From the moment you arrive, you'll be impressed by the grand entrance, featuring a large solid timber door paired with a Crimsafe screen door for added security. Step inside

For full version visit the website

## 3 🕮 2 🔓 2 🖨

Type : House
Price : \$ 765,000
Building Size : 156 sqm
Land Size : 165 sqm

Land Size : 165 sqm View : https://w

: https://www.magain.com.au/property/13 5-east-parkway-lightsview-sa/8258611