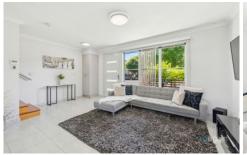

From the moment you arrive, you'll be impressed by the grand entrance, featuring a large solid timber door paired with a Crimsafe screen door for added security. Step inside

For full version visit the website