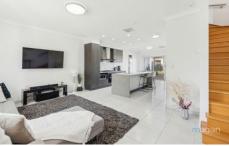

From the moment you arrive, you'll be impressed by the grand entrance, featuring a large solid timber door paired with a Crimsafe screen door for added security. Step inside

For full version visit the website