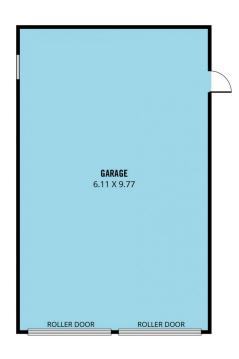

## 17 Transom Crescent Seaford SA

Please contact Jason Smart from Magain Real Estate for all your property advice.

Take advantage of the huge 6.2m x 12.6m carport and access through to the impressive 6m x 10m garage with concrete floor and power in the backyard which is ideal for workshop or storage of your cars, trailers or boats. This perfectly positioned North / South facing home built in 1975 on approximately 710m2 of land with a 19.69m frontage is located in the heart of Seaford and is just a stroll to the beach. Development potential STCC or reside/ invest the choice is yours.