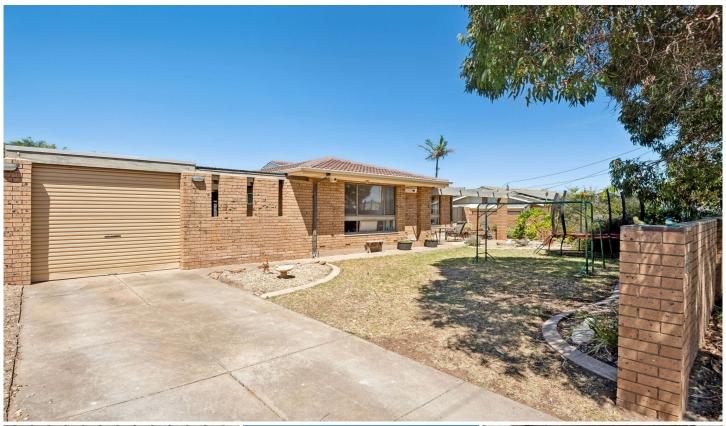

## 17 Transom Crescent Seaford SA

Please contact Jason Smart from Magain Real Estate for all your property advice.

Take advantage of the huge 6.2m x 12.6m carport and access through to the impressive 6m x 10m garage with concrete floor and power in the backyard which is ideal for workshop or storage of your cars, trailers or boats. This perfectly positioned North / South facing home built in 1975 on approximately 710m2 of land with a 19.69m frontage is located in the heart of Seaford and is just a stroll to the beach. Development potential STCC or reside/ invest the choice is yours.

Features 3 generous bedrooms with birs and c/fan to Bed 1. Spacious lounge room with split system air-conditioning. The kitchen with gas stove is adjacent the dining area

3 🕮 1 🔓 8 🖨

Type : House Price : \$820,000 Land Size : 710 sqm