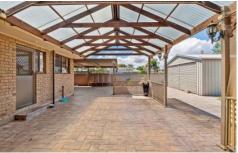

## 17 Transom Crescent Seaford SA

Please contact Jason Smart from Magain Real Estate for all your property advice.

Take advantage of the huge 6.2m x 12.6m carport and access through to the impressive 6m x 10m garage with concrete floor and power in the backyard which is ideal for workshop or storage of your cars, trailers or boats. This perfectly positioned North / South facing home built in 1975 on approximately 710m2 of land with a 19.69m frontage is located in the heart of Seaford and is just a stroll to the beach. Development potential STCC or reside/ invest the choice is yours.