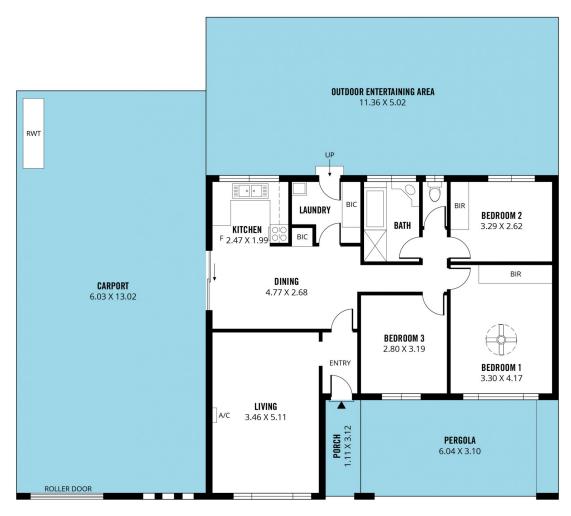

## 17 Transom Crescent Seaford SA

Please contact Jason Smart from Magain Real Estate for all your property advice.

Take advantage of the huge 6.2m x 12.6m carport and access through to the impressive 6m x 10m garage with concrete floor and power in the backyard which is ideal for workshop or storage of your cars, trailers or boats. This perfectly positioned North / South facing home built in 1975 on approximately 710m2 of land with a 19.69m frontage is located in the heart of Seaford and is just a stroll to the beach. Development potential STCC or reside/ invest the choice is yours.

Features 3 generous bedrooms with birs and c/fan to Bed 1. Spacious lounge room with split system air-conditioning. The kitchen with gas stove is adjacent the dining area

3 🕮 1 🔓 8 🖨

Type : House Price : \$820,000 Land Size : 710 sqm