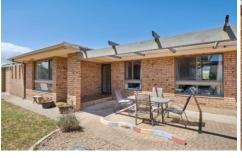

Features 3 generous bedrooms with birs and c/fan to Bed 1. Spacious lounge room with split system air-conditioning. The kitchen with gas stove is adjacent the dining area

3 🕮 1 🔓 8 🖨

Type : House Price : \$820,000 Land Size : 710 sqm