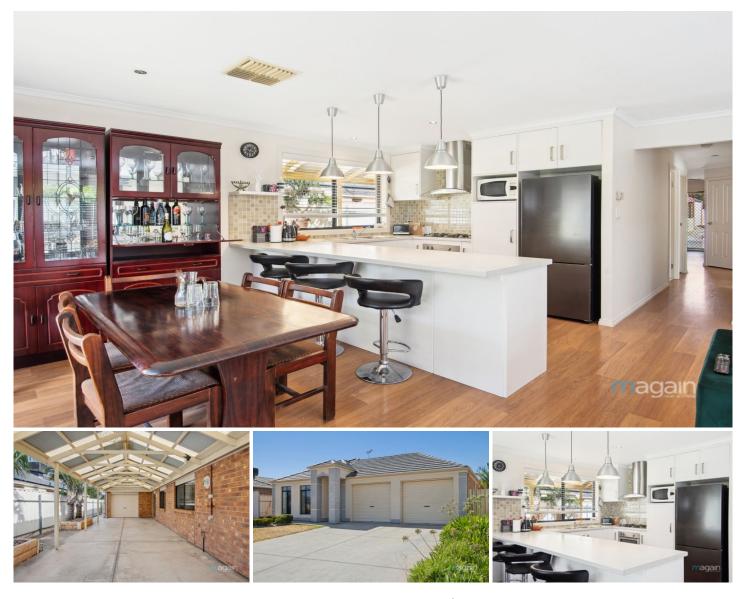

## 22 Redwood Close Noarlunga Downs SA

Please contact Scott McPharlin from Magain Real Estate for all your property advice.

Set in a quiet street, and on a 450m2 block, this perfect courtyard home is quite unusual. Drive through the double garage to find undercover parking for a further two vehicles. Alternatively, use this space as intended, as a fabulous undercover entertaining area! With 3 good sized living bedrooms. а big open plan space, walk-through-bathroom, and tons of storage this home is a perfect fit.

Live the low-maintenance lifestyle, without compromising on space. Light, bright, modern and neutral throughout, this home will suit any furniture or artwork you wish to bring.