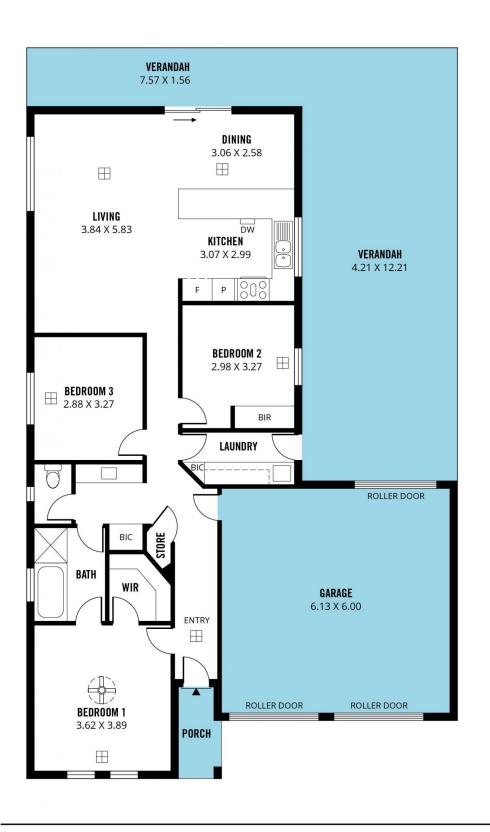

## 22 Redwood Close Noarlunga Downs SA

Please contact Scott McPharlin from Magain Real Estate for all your property advice.

Set in a quiet street, and on a 450m2 block, this perfect courtyard home is quite unusual. Drive through the double garage to find undercover parking for a further two vehicles. Alternatively, use this space as intended, as a fabulous undercover entertaining area! With 3 good sized living bedrooms. а big open plan space, walk-through-bathroom, and tons of storage this home is a perfect fit.

- \$ 700,000 158 sqm
- 453 sqm
  - https://www.magain.com.au/property/22redwood-close-noarlunga-downs-sa/825 9136

Scott McPharlin 0000 0000

**Patrick Chay** 

SHED 2.98 X 3.02

Scale in metres. This drawing is for illustration purposes only. All measurements are approximate and details intended to be relied upon should be independently verified.