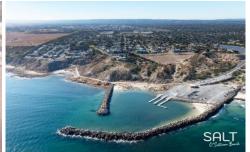

## 61/ Gumeracha Road O'sullivan Beach SA

Don't miss this exclusive opportunity to secure Lot 61, a 419sqm block in the highly sought-after Salt O'Sullivan Beach community. With a 12.5m frontage and 33.54m depth, this lot provides the perfect space to design a stunning coastal home with modern living in mind.

Located just 800 metres from the shoreline, this premium allotment places you within walking distance of the beach, parks, and the newly upgraded O'Sullivan Beach boat ramp-perfect for those who love the water. This is a rare chance to build your dream home by the sea.