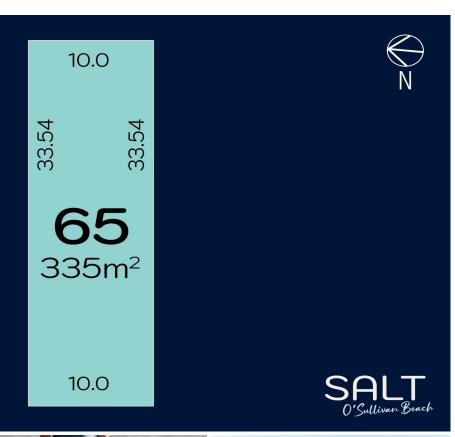

## 65/ Gumeracha Road O'sullivan Beach SA

Please contact Scott McPharlin from Magain Real Estate for all your property advice

Don't miss this exclusive opportunity to secure Lot 65, a 335sqm block in the highly sought-after Salt O'Sullivan Beach community. With a 10m frontage and 33.54m depth, this lot provides the perfect space to design a stunning coastal home with modern living in mind.

Type : Land Land Size : 335 sqm

View : https://www.magain.com.au/property/65-gu meracha-road-osullivan-beach-sa/8259453

Scott McPharlin 0408 854 590

Patrick Chay 0412 578 332

For full version visit the website