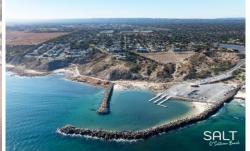

## 66/ Gumeracha Road O'sullivan Beach SA

Please contact Scott McPharlin from Magain Real Estate for all your property advice.

Don't miss this exclusive opportunity to secure Lot 66, a 419sqm block in the highly sought-after Salt O'Sullivan Beach community. With a 12.5m frontage and 33.54m depth, this lot provides the perfect space to design a stunning coastal home with modern living in mind.

Located just 800 metres from the shoreline, this premium allotment places you within walking distance of the beach, parks, and the newly upgraded O'Sullivan Beach boat ramp-perfect for those who love the water. This is a rare chance to build your dream home by the sea.