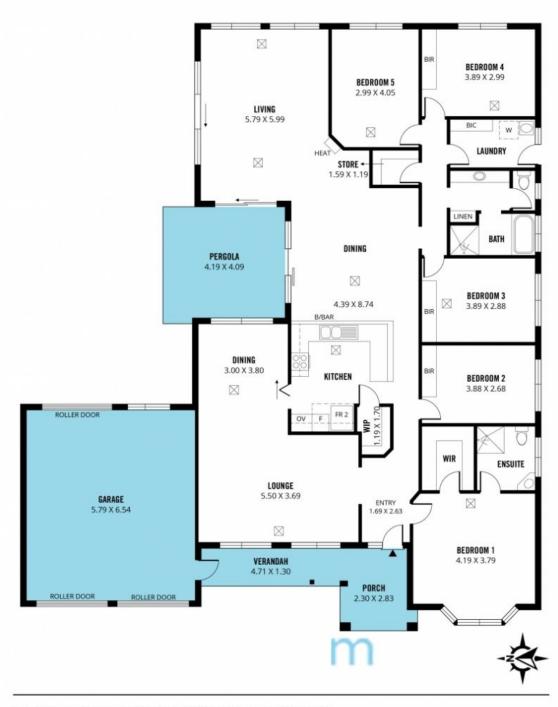

The home boasts five true bedrooms, including a large master suite with bay window, an ensuite and walk-in robe, as well three of the other four bedrooms each equipped

For full version visit the website

## 5 🗀 2 📛 2 🖨

Type : House
Price : \$ 1,194,000
Building Size : 266 sqm
Land Size : 835 sqm

View : https://www.magain.com.au/property/4-s pring-park-circuit-aberfoyle-park-sa/826

0241

Andrew Boswell

Karen Heuer