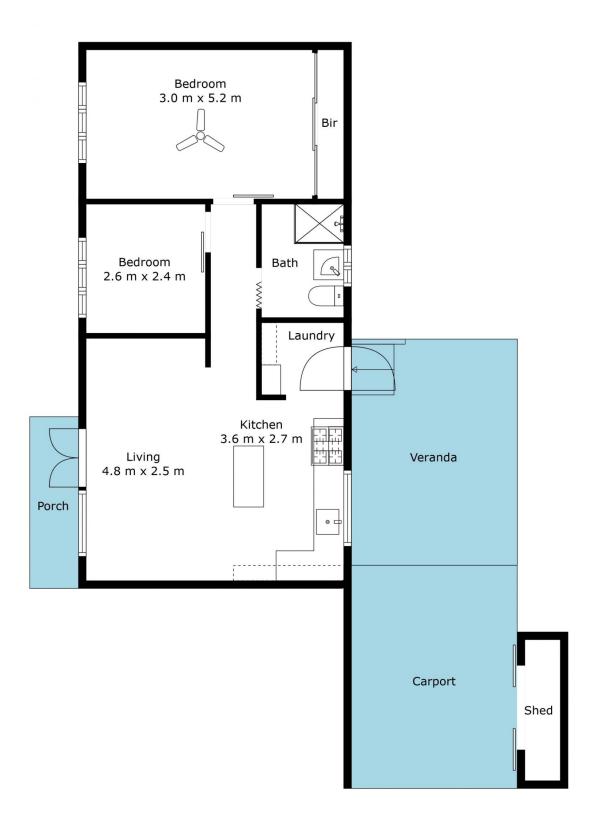

Sandy Robinson 08 8398 1494

| Internal     | 55 | SQM |
|--------------|----|-----|
| External     | 33 | SQM |
| Total Approx | 88 | SQM |

Scale in metres. This drawing is for illustration purposes only. All measurements are approximate and details intended to be relied upon should be independently verified.