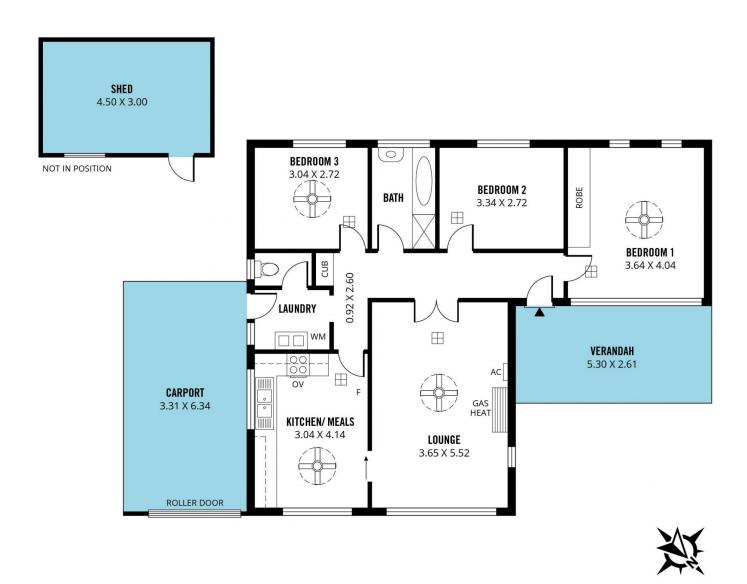

Inside you'll find a large lounge room with timber French doors, a light and neutral kitchen/meals area with lots of cupboards, 3 generous bedrooms, a family bathroom with full-sized bath and separate loo, and a good sized laundry.

Scale in metres. This drawing is for illustration purposes only. All measurements are approximate and details intended to be relied upon should be independently verified.

Produced by The Fotobase Group