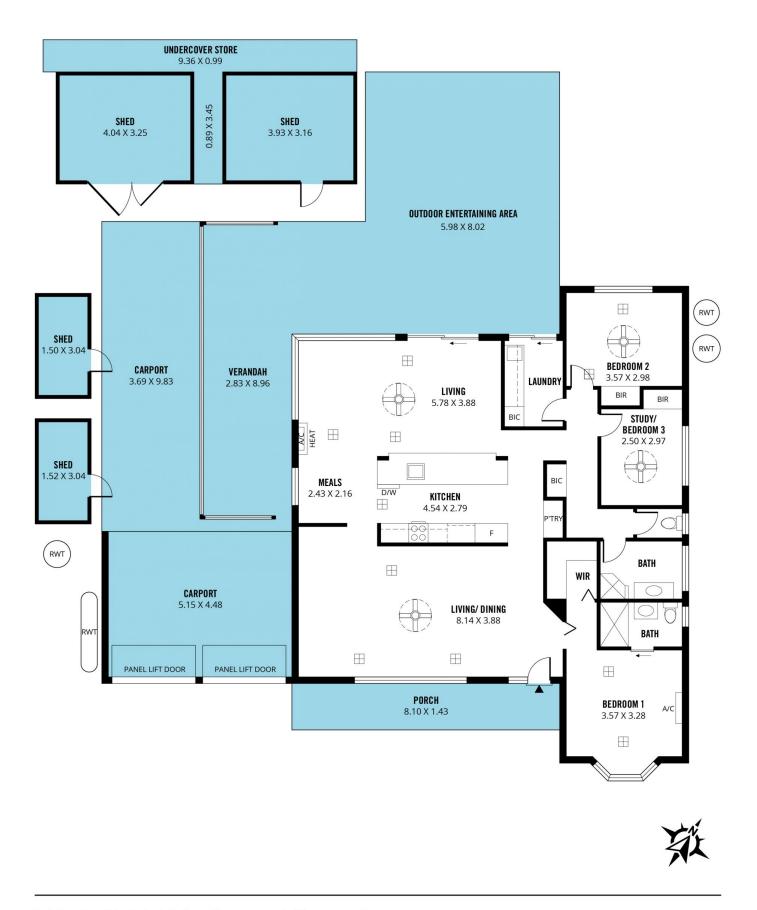

## 3 🛤 2 🚰 3 🚘

| Туре          | : House       |
|---------------|---------------|
| Price         | :\$880,000    |
| Building Size | : 165 sqm     |
| Land Size     | : 659 sqm     |
| View          | : https://www |
|               |               |

659 sqm https://www.magain.com.au/property/2-I antern-drive-seaford-rise-sa/8268596

David Hams 08 8366 2230

Mitch Portlock 08 8366 2230

Scale in metres. This drawing is for illustration purposes only. All measurements are approximate and details intended to be relied upon should be independently verified.