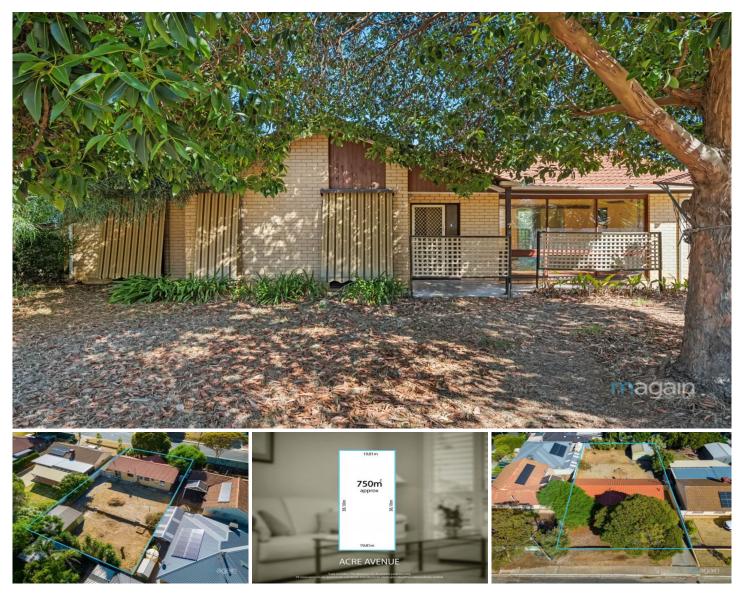

## 7 Acre Avenue Morphett Vale SA

Please contact David Hams from Magain Real Estate for all your property advice.

Whether you decide to reinvigorate this 1972 built home or demo and develop/subdivide (STCC), this large 754m2 (approx) block is free of any Easements and/or Encumbrances and an opportunity not to be missed.

The wide 19.81m frontage offers a sensational opportunity to subdivide (STCC) while the 38.1m depth provides great flexibility as to how this development could be done if you choose to pursue this option.

The current 3 bedroom home sits down from the road, and contains floorboards throughout along with a separate

## 3 🎮 1 🚔 1 🚘

| Туре          | : House       |
|---------------|---------------|
| Price         | :\$608,000    |
| Building Size | : 110 sqm     |
| Land Size     | : 754 sqm     |
| View          | : https://www |
|               |               |

754 sqm https://www.magain.com.au/property/7-a cre-avenue-morphett-vale-sa/8269421

David Hams 08 8366 2230

Mitch Portlock 08 8366 2230

Scale in metres. This drawing is for illustration purposes only. All measurements are approximate and details intended to be relied upon should be independently verified.