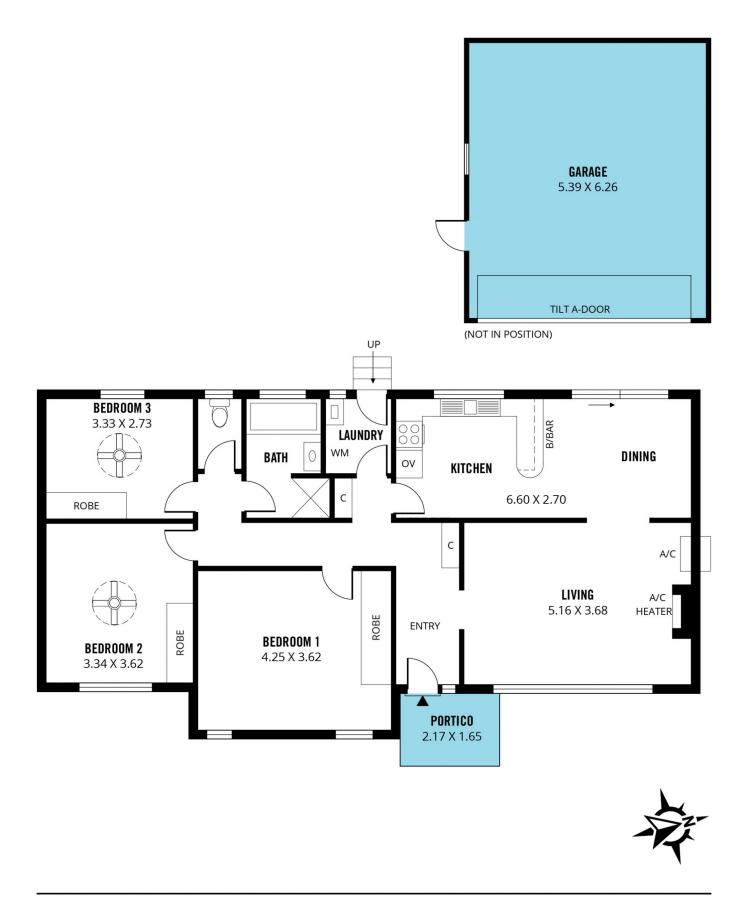

The current 3 bedroom home sits down from the road, and contains floorboards throughout along with a separate

## 3 🎮 1 🚔 1 🚘

| Туре          | : House       |
|---------------|---------------|
| Price         | :\$608,000    |
| Building Size | : 110 sqm     |
| Land Size     | : 754 sqm     |
| View          | : https://www |
|               |               |

754 sqm https://www.magain.com.au/property/7-a cre-avenue-morphett-vale-sa/8269421

David Hams 08 8366 2230

Mitch Portlock 08 8366 2230

Scale in metres. This drawing is for illustration purposes only. All measurements are approximate and details intended to be relied upon should be independently verified.