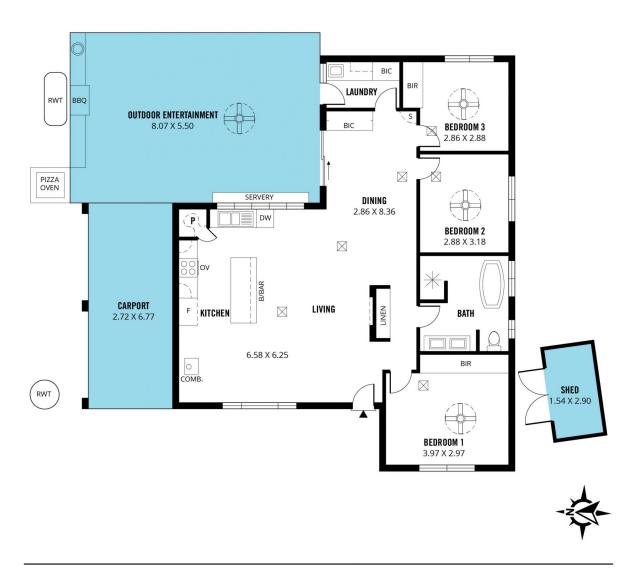

## 6 Customline Crescent Port Willunga SA

Please contact David Hams from Magain Real Estate for all your property advice.

Situated on a fully fenced 700m² block, this exceptional property offers an opportunity to live in one of SA's most sought after locations. Boasting an electric gate and a single carport with exposed aggregate driveway and front parking bay, this home is designed to provide both security and convenience.

The low-maintenance front yard features a small grass area, citrus, and fruit trees, complimented by private hedging that shields the home from the western afternoon sun and keeps the home cool during the warm summer months.

## 3 📭 1 🖺 1 🗬

Type : House
Building Size : 115 sqm
Land Size : 700 sqm

Land Size : 700 sqm View : https://ww

: https://www.magain.com.au/property/6-c ustomline-crescent-port-willunga-sa/826

9786

David Hams 08 8366 2230