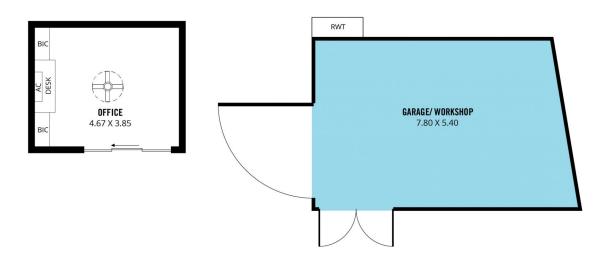

## 6 Customline Crescent Port Willunga SA

Please contact David Hams from Magain Real Estate for all your property advice.

Situated on a fully fenced 700m² block, this exceptional property offers an opportunity to live in one of SA's most sought after locations. Boasting an electric gate and a single carport with exposed aggregate driveway and front parking bay, this home is designed to provide both security and convenience.