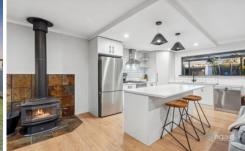

## **MAGAIN**









## 6 Customline Crescent Port Willunga SA

Please contact David Hams from Magain Real Estate for all your property advice.

Situated on a fully fenced 700m² block, this exceptional property offers an opportunity to live in one of SA's most sought after locations. Boasting an electric gate and a single carport with exposed aggregate driveway and front parking bay, this home is designed to provide both security and convenience.

The low-maintenance front yard features a small grass area, citrus, and fruit trees, complimented by private hedging that shields the home from the western afternoon sun and keeps the home cool during the warm summer months.

For full version visit the website

## 3 📭 1 🖺 1 🗬

Type : House
Building Size : 115 sqm
Land Size : 700 sqm

Land Size : 700 sqm View : http