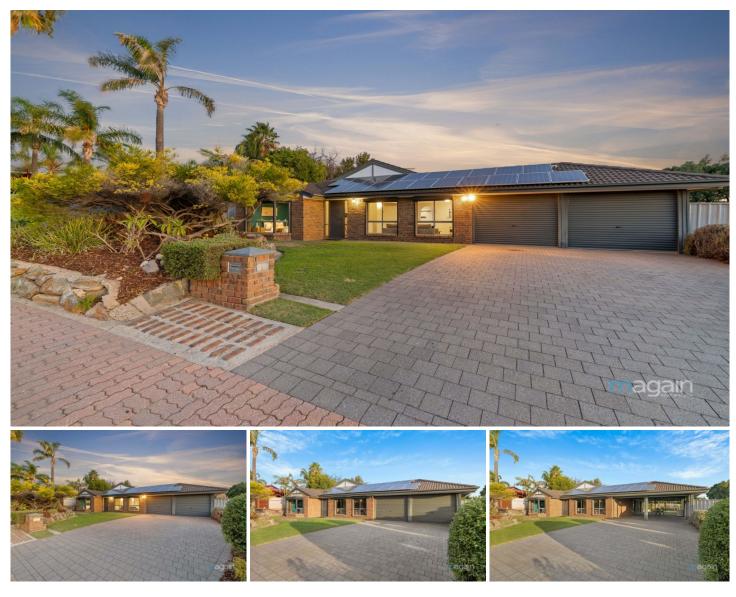

## **3 Oriole Court Seaford Rise SA**

Please contact Lindy Kriticos from Magain Real Estate for all your property advice

Tucked away in a quiet cul-de-sac surrounded by quality homes, this beautifully presented family residence offers a fantastic layout, perfect for modern living. Set on a generous 671sqm block, the home enjoys sea views from both the front and back yards and master bedroom, adding a picturesque touch to its already impressive features. The home features multiple living spaces, four spacious bedrooms, and an impressive outdoor entertaining area that truly needs to be seen to be fully appreciated.

Upon entering, you are welcomed by the master bedroom

## 4 🛤 2 🚔 2 😭

| Type<br>Price<br>Building Size | : House<br>: \$ 900,000<br>: 186 sqm |
|--------------------------------|--------------------------------------|
| Land Size                      | : 671 sqm                            |
| View                           | : https://www                        |