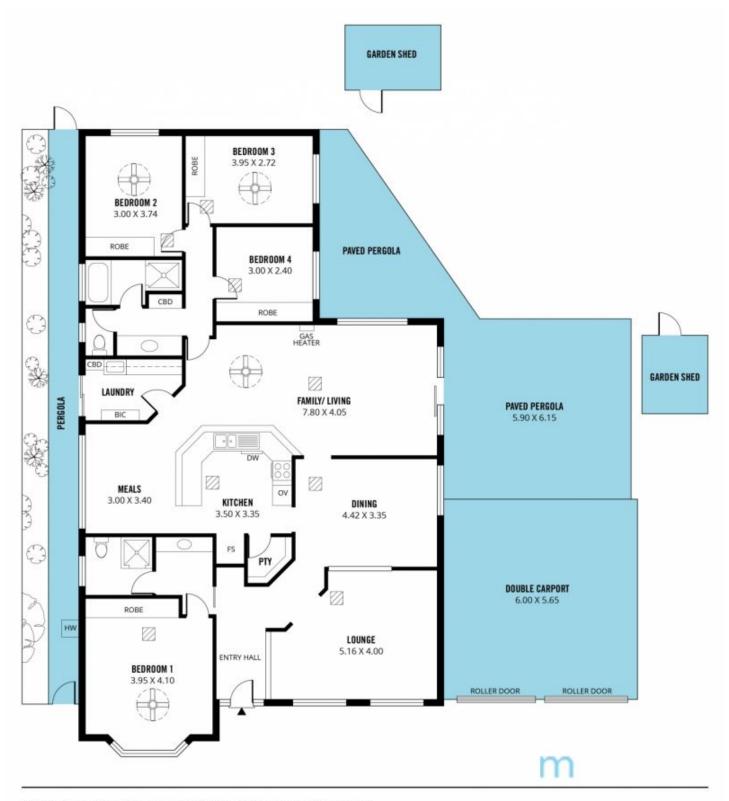

671 sqm https://www.magain.com.au/property/3-o riole-court-seaford-rise-sa/8269883

Lindy Kriticos 08 8381 6000

Zoe Ball & Mike Dobbin 08 8381 6000

Scale in metres. This drawing is for illustration purposes only. All measurements are approximate and details intended to be relied upon should be independently verified.