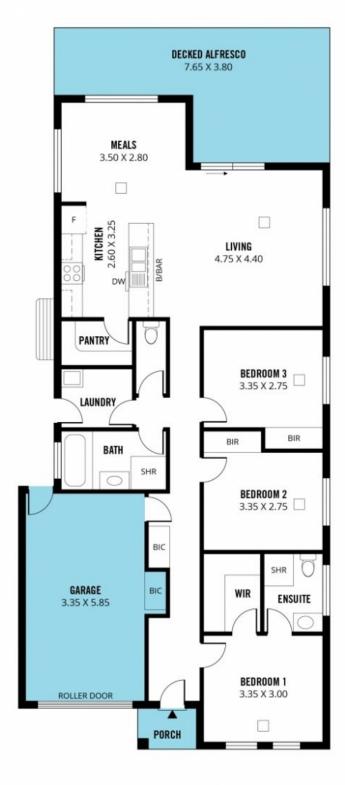

## 3 📭 2 🖺 1 🗬

**Type** : House **Price** : \$ 667,000 Building Size: 117 sqm **Land Size** : 300 sqm

View

: https://www.magain.com.au/property/15wycombe-drive-mount-barker-sa/827101

Michelle Draper

**Nathan Brown** 