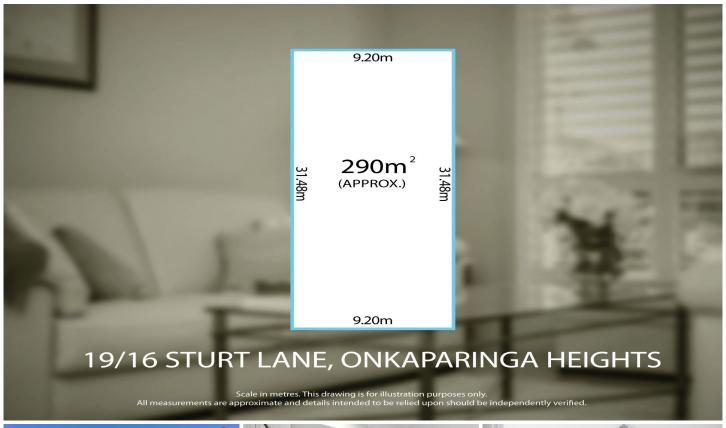

For full version visit the website

Type : Land
Price : \$ 320,000
Building Size : 165 sqm
Land Size : 290 sqm

View : https://www.magain.com.au/property/19 16-sturt-lane-onkaparinga-heights-sa/82

72805

Nathan Brown 08 8398 1494