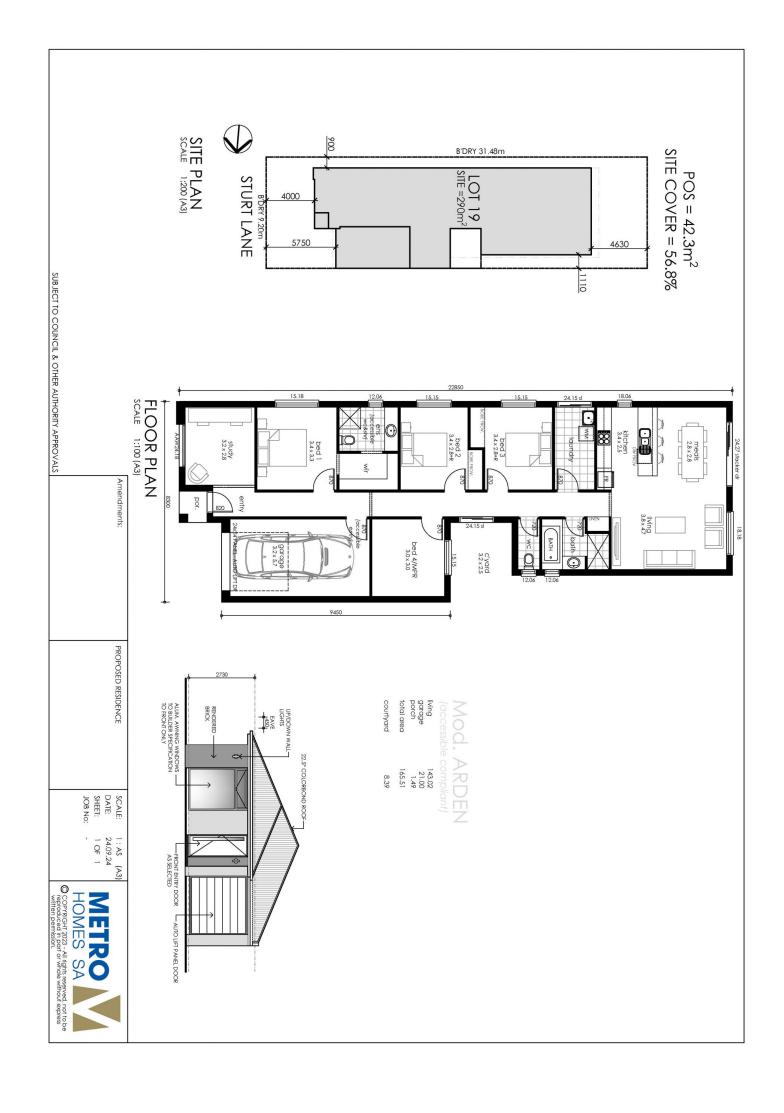

For full version visit the website

Type : Land
Price : \$ 320,000
Building Size : 165 sqm
Land Size : 290 sqm

View : https://www.magain.com.au/property/19 16-sturt-lane-onkaparinga-heights-sa/82

72805

Nathan Brown 08 8398 1494