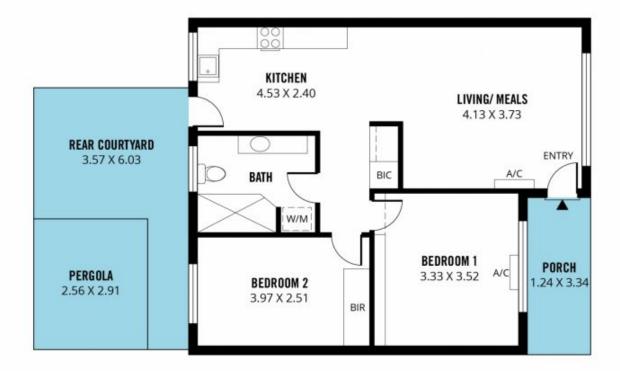

## 2/171 Daws Road St Marys SA

Steve Krause from Magain Real Estate is proud to introduce this gorgeous, freshly updated unit. Nestled quietly in a small group at 171 Daws Road, built in 1972, the property boasts a neat and tidy condition that oozes charm and practicality. Featuring two spacious bedrooms, it provides the ideal environment for first home buyers desiring a peaceful and welcoming abode.

The unit offers a plethora of remarkable features that amplify its appeal. With a low-maintenance lock-and-leave setup, it provides the freedom to come and go as you please. A private courtyard adds a touch of tranquility, further enhancing the cosy atmosphere. The unit's beautiful timber floors, double glazed windows, upgraded bathroom all add the quality of this Unit.

## 2 📭 1 🖺 1 🖨

Type : Unit Price : \$ 521,000 Building Size : 69 sqm

View : https://www.magain.com.au/property/21

71-daws-road-st-marys-sa/8277152

Steve Krause 08 8294 4111

Scale in metres. This drawing is for illustration purposes only. All measurements are approximate and details intended to be relied upon should be independently verified.