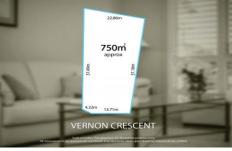

## 17 Vernon Crescent Port Noarlunga South SA

Please contact Jason Smart from Magain Real Estate for all your property advice.

This 3 bed family home built in 1987 is perfectly positioned just a couple of streets away from the Esplanade on a corner allotment of approx 750m2 of land. Ripe for the picking in this highly popular suburb one can live and enjoy, develop STCC or invest with tenant in place at \$495 per week on a periodical lease for flexibility.

For full version visit the website

3 📭 1 🖺 3 🗬

Type : Land **Price** : \$ 938,000 Land Size: 750 sqm

View : https://www.magain.com.au/property/17-ver non-crescent-port-noarlunga-south-sa/8277

**Jason Smart** 08 8366 2230