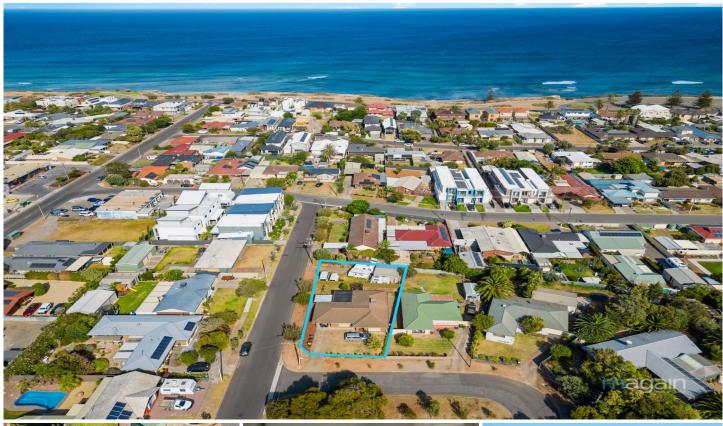

## 17 Vernon Crescent Port Noarlunga South SA

Please contact Jason Smart from Magain Real Estate for all your property advice.

This 3 bed family home built in 1987 is perfectly positioned just a couple of streets away from the Esplanade on a corner allotment of approx 750m2 of land. Ripe for the picking in this highly popular suburb one can live and enjoy, develop STCC or invest with tenant in place at \$495 per week on a periodical lease for flexibility.

The home is North / South facing with a double garage at the rear. 3 bedrooms, 2 living areas, incorporating lounge room into dining area plus family room as well with sliding access to the undercover entertaining area. The central kitchen is in good condition with breakfast bench, pantry and plenty of storage. The bathroom and toilet are also in