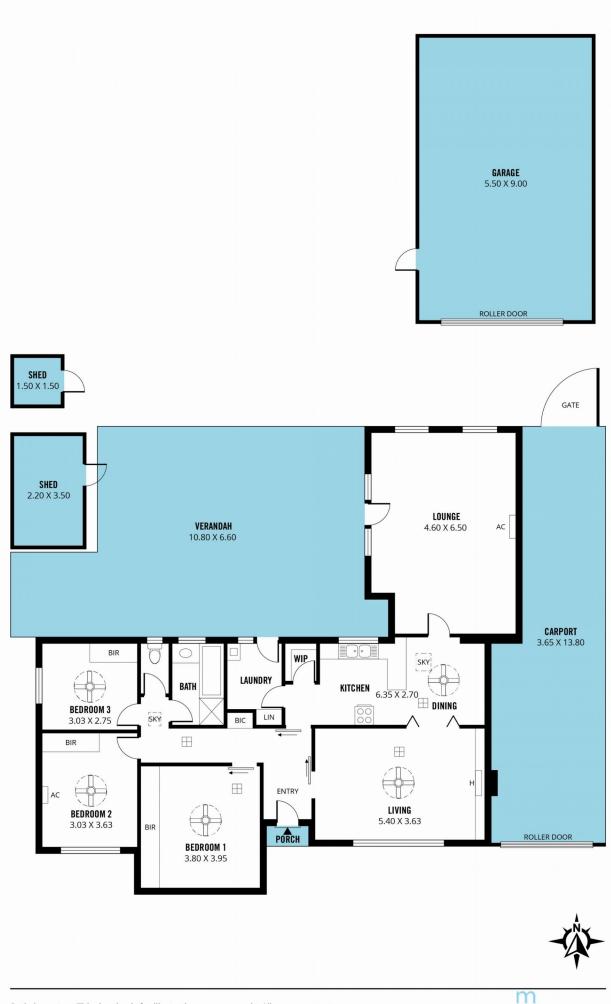

## 3 🛤 1 🚰 4 🚘

| Туре                 | : House    |
|----------------------|------------|
| Price                | : \$ 744,0 |
| <b>Building Size</b> | : 127 sq   |
| Land Size            | : 710 sq   |
| View                 | : https:// |
| -                    | wheats     |

4,000 sqm sqm

> ://www.magain.com.au/property/81heatsheaf-road-morphett-vale-sa/8285 542

**Nathan Brown** 200

**Michelle Draper** 200

Scale in metres. This drawing is for illustration purposes only. All measurements are approximate and details intended to be relied upon should be independently verified.