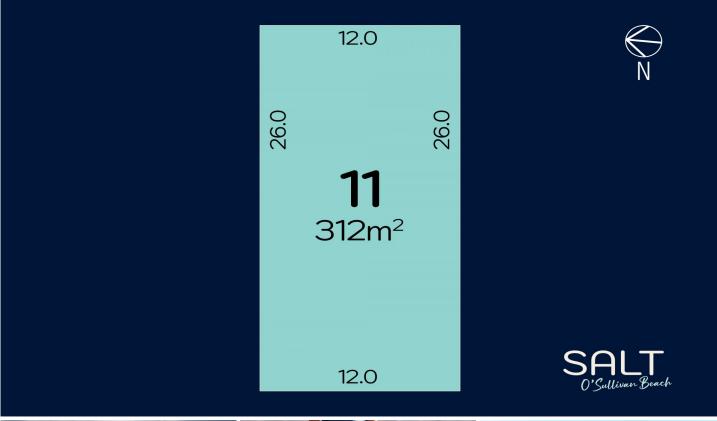

## 11/ Gumeracha Road O'Sullivan Beach SA

Please contact Scott McPharlin from Magain Real Estate for all your property advice.

Don't miss this exclusive opportunity to secure Lot 11, a 312sqm block in the highly sought-after Salt O'Sullivan Beach community. With a 12m frontage and 26m depth, this lot provides the perfect space to design a stunning coastal home with modern living in mind.