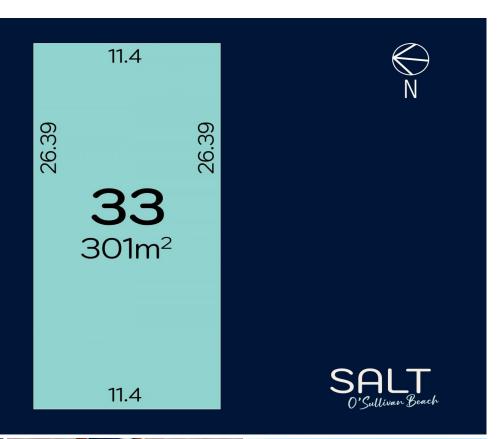

## 33/ Gumeracha Road O'Sullivan Beach SA

Please contact Scott McPharlin from Magain Real Estate for all your property advice.

Don't miss this exclusive opportunity to secure Lot 33, a 301sqm block in the highly sought-after Salt O'Sullivan Beach community. With a 11.4m frontage and 26.39m depth, this lot provides the perfect space to design a stunning coastal home with modern living in mind.

Type : Land Land Size : 301 sqm

View: https://www.magain.com.au/property/33-gu meracha-road-osullivan-beach-sa/8293744

Scott McPharlin 08 8382 0029

Patrick Chay 08 8382 0029