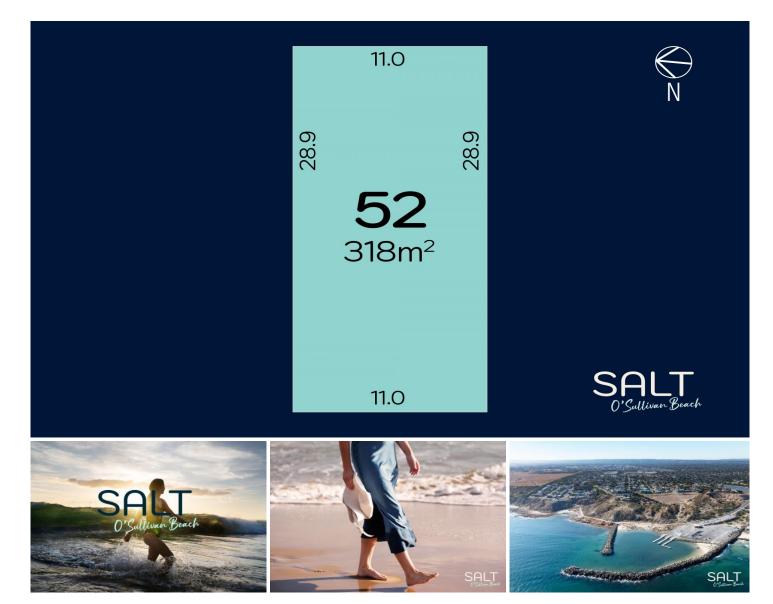

## 52/ Gumeracha Road O'Sullivan Beach SA

Please contact Scott McPharlin from Magain Real Estate for all your property advice

Don't miss this exclusive opportunity to secure Lot 52, a 318sqm block in the highly sought-after Salt O'Sullivan Beach community. With a 11m frontage and 28.9m depth, this lot provides the perfect space to design a stunning coastal home with modern living in mind.