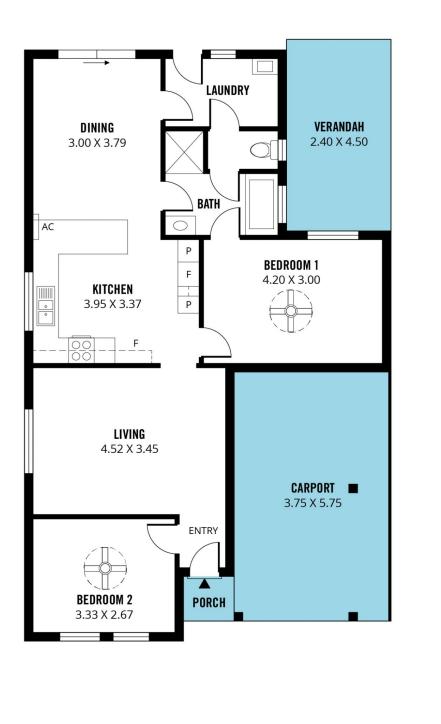

## 2 🛤 1 🚔 1 🚘

Type : House

**Price :** \$ 615,000

View : https://www.magain.com.au/property/10-lennarddrive-moana-sa/8306188

David Hams 08 8366 2230

Mitch Portlock 08 8366 2230

Scale in metres. This drawing is for illustration purposes only. All measurements are approximate and details intended to be relied upon should be independently verified. **Produced by The Fotobase Group**