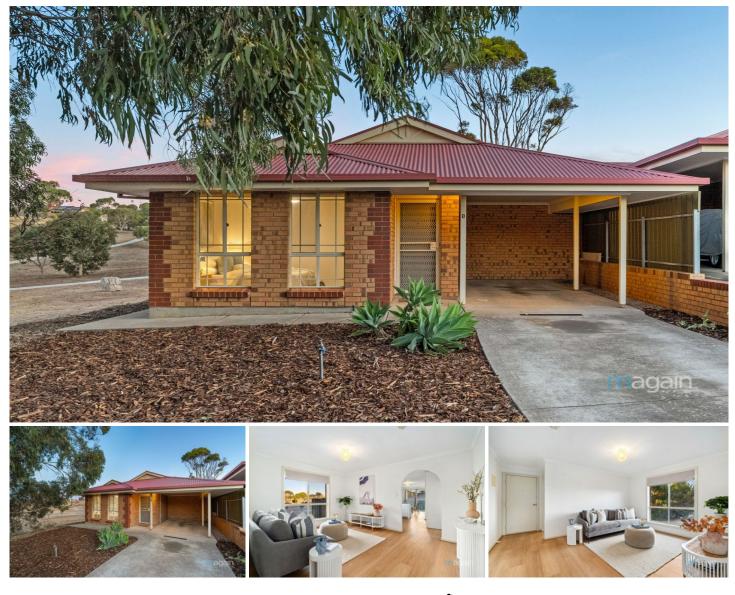

## 10 Lennard Drive Moana SA

Please contact David Hams from Magain Real Estate for all your property advice.

Nestled in an outstanding location on the beach side of Commercial Road, beside a scenic reserve with walking trails and just five minutes from the picturesque Moana Beach, this charming low-maintenance courtyard home offers the perfect opportunity to purchase a home in this much sought after location.

Entering the home the spacious formal lounge and living area boast stunning views over the reserve and Pedlar Creek in the distance, creating a peaceful and inviting space to relax and unwind. The updated kitchen is well-equipped with a stainless steel oven, electric cooktop

## 2 🛤 1 🚔 1 🚘

Type : House

**Price :** \$ 615,000

View : https://www.magain.com.au/property/10-lennarddrive-moana-sa/8306188

David Hams 08 8366 2230

Mitch Portlock 08 8366 2230

Scale in metres. This drawing is for illustration purposes only. All measurements are approximate and details intended to be relied upon should be independently verified. **Produced by The Fotobase Group**