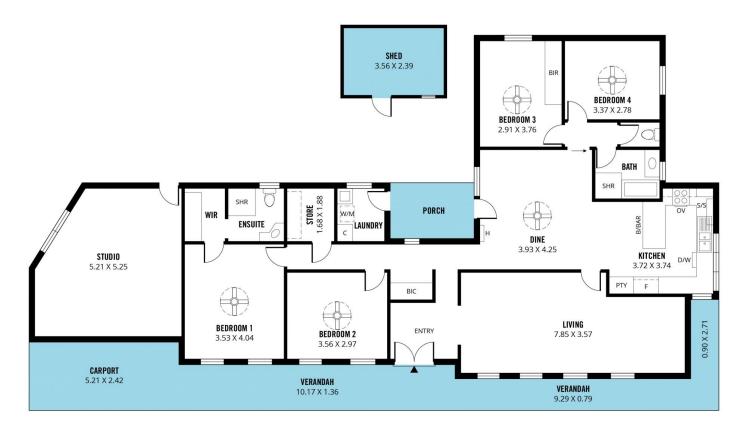

## 22 Renwick Street Flagstaff Hill SA

Please contact Karen Heuer or Andrew Boswell from Magain Real Estate for all your property advice.

Nestled in a peaceful and tranquil setting, this beautifully maintained home is perched on a generous 820sqm (approx.) corner allotment in the highly sought-after suburb of Flagstaff Hill. This charming 1976 built residence offers a seamless blend of space, comfort and convenience for the growing family. The front entrance is located on Bengalee Street. The home features four well-sized bedrooms, two bathrooms and parking for two vehicles.

Scale in metres. This drawing is for illustration purposes only. All measurements are approximate and details intended to be relied upon should be independently verified.

Produced by The Fotobase Group