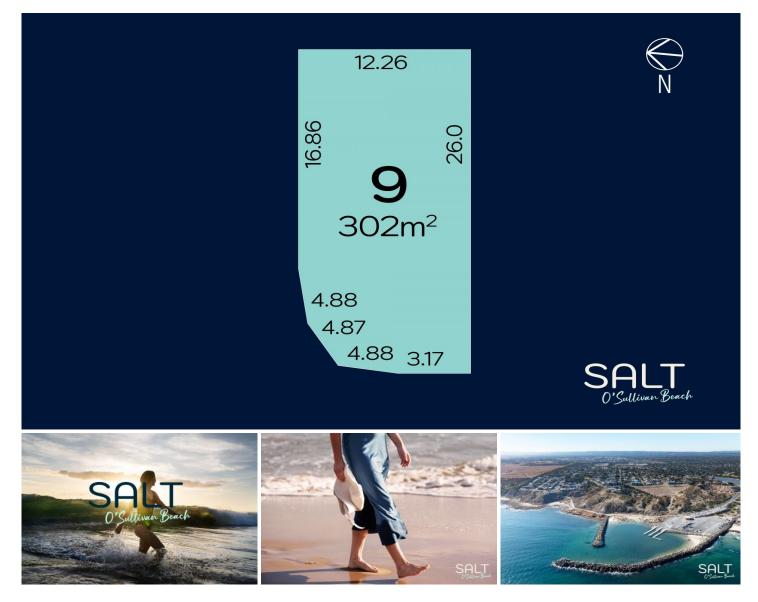

## 9/ Gumeracha Road O'Sullivan Beach SA

Please contact Scott McPharlin from Magain Real Estate for all your property advice.

Don't miss this exclusive opportunity to secure Lot 9, a 302sqm block in the highly sought-after Salt O'Sullivan Beach community. With a 12.26m frontage and 26m depth, this lot provides the perfect space to design a stunning coastal home with modern living in mind.

Located just 800 metres from the shoreline, this premium allotment places you within walking distance of the beach, parks, and the newly upgraded O'Sullivan Beach boat ramp-perfect for those who love the water. This is a rare chance to build your dream home by the sea. Type: LandLand Size: 302 sqm