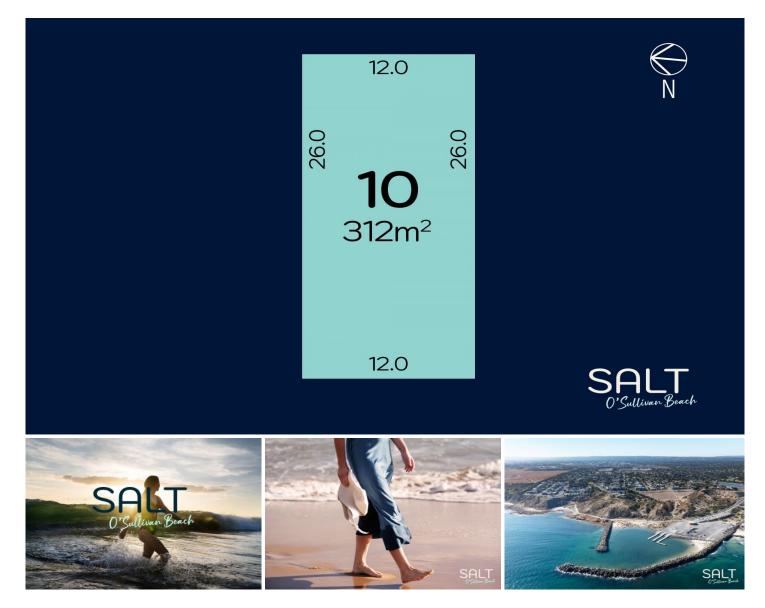

## 10/ Gumeracha Road O'Sullivan Beach SA

Please contact Scott McPharlin from Magain Real Estate for all your property advice.

Don't miss this exclusive opportunity to secure Lot 10, a 312sqm block in the highly sought-after Salt O'Sullivan Beach community. With a 12m frontage and 26m depth, this lot provides the perfect space to design a stunning coastal home with modern living in mind.

Located just 800 metres from the shoreline, this premium allotment places you within walking distance of the beach, parks, and the newly upgraded O'Sullivan Beach boat ramp-perfect for those who love the water. This is a rare chance to build your dream home by the sea. Type : Land Land Size : 312 sqm