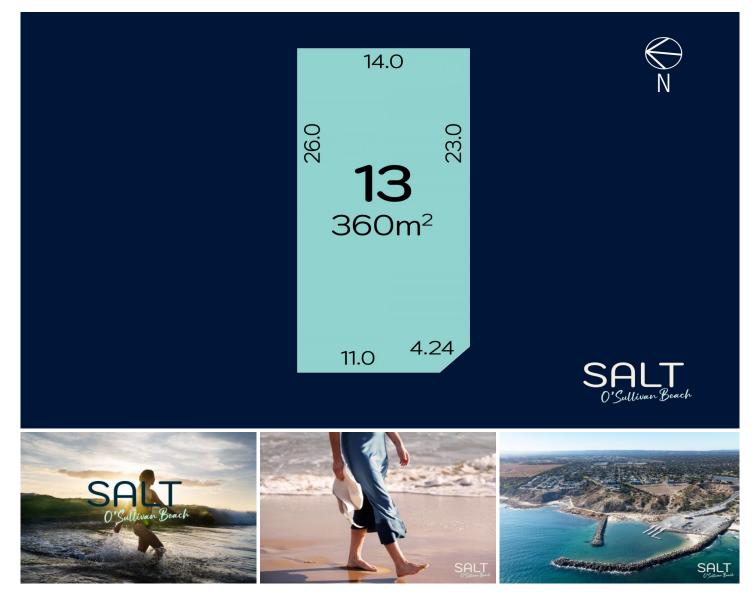

## 13/ Gumeracha Road O'Sullivan Beach SA

Please contact Scott McPharlin from Magain Real Estate for all your property advice

Don't miss this exclusive opportunity to secure Lot 13, a 360sqm block in the highly sought-after Salt O'Sullivan Beach community. With a 14m frontage and 26m depth, this lot provides the perfect space to design a stunning coastal home with modern living in mind.

## Type: LandLand Size: 360 sqmView: https://ww

/iew : https://www.magain.com.au/property/13-gu meracha-road-osullivan-beach-sa/8343198

Scott McPharlin 08 8382 0029

Patrick Chay 08 8382 0029

https://www.magain.com.au Magain Real Estate