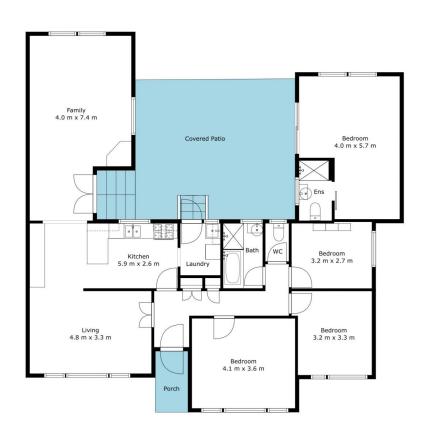

The flexible floor plan , offers an attached "granny flat " with external access, including its own bathroom.

Neighbouring on the west is Dover Reserve, Dover Tennis

For full version visit the website

## 4 🕮 2 🟪 4 🗬

Type : House
Price : \$ 1,530,000
Building Size : 153 sqm
Land Size : 885 sqm

View: https://www.magain.com.au/property/50-

folkestone-road-south-brighton-sa/8348

460

Sandy Robinson

| Living        | 136 | SQM |
|---------------|-----|-----|
| Shed          | 36  | SQM |
| Covered Patio | 38  | SQM |
| Porch         | 3   | SQM |
| Total Approx  | 213 | SQM |