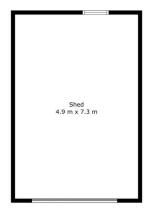

## 4 🕮 2 🟪 4 🗬

Type : House
Price : \$ 1,530,000
Building Size : 153 sqm
Land Size : 885 sqm

View: https://www.magain.com.au/property/50-

folkestone-road-south-brighton-sa/8348

460

Sandy Robinson

| Living        | 136 | SQM |
|---------------|-----|-----|
| Shed          | 36  | SQM |
| Covered Patio | 38  | SQM |
| Porch         | 3   | SQM |
| Total Approx  | 213 | SQM |