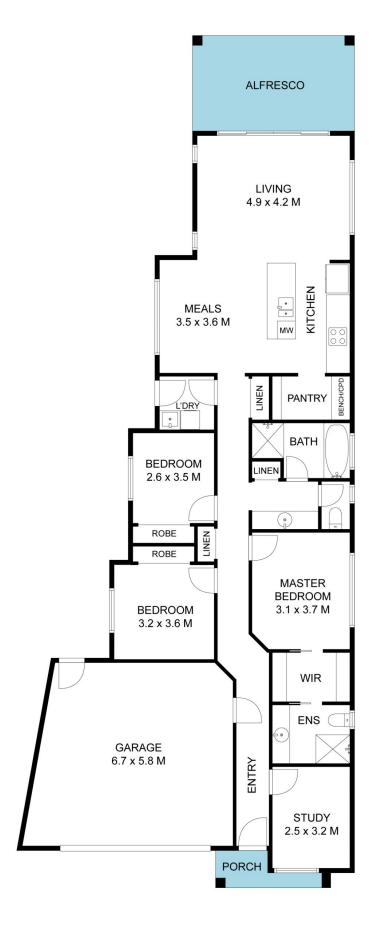

| Living       | 139.1 SQM |
|--------------|-----------|
| Garage       | 38.9SQM   |
| Alfresco     | 15.7 SQM  |
| Porch        | 2.9 SQM   |
| Total Approx | 196.6 SQM |

For Illustrative Purposes Only. All Measurements Are Approximate.