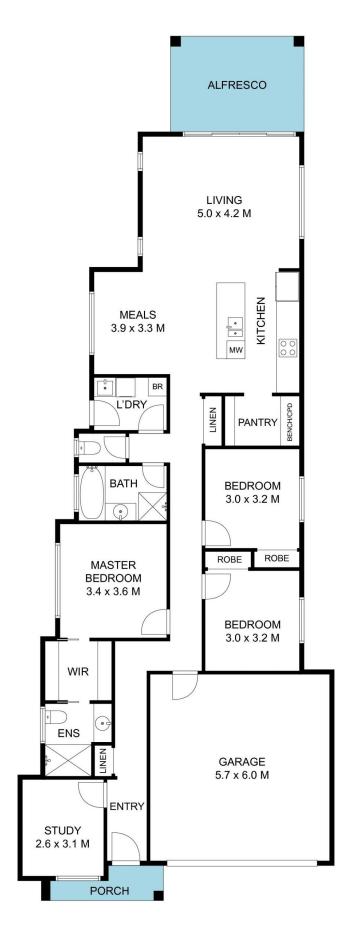

 Living
 146.9 SQM

 Garage
 36.7 SQM

 Alfresco
 12.7 SQM

 Porch
 3.2 SQM

 Total Approx
 199.5 SQM

For Illustrative Purposes Only. All Measurements Are Approximate.