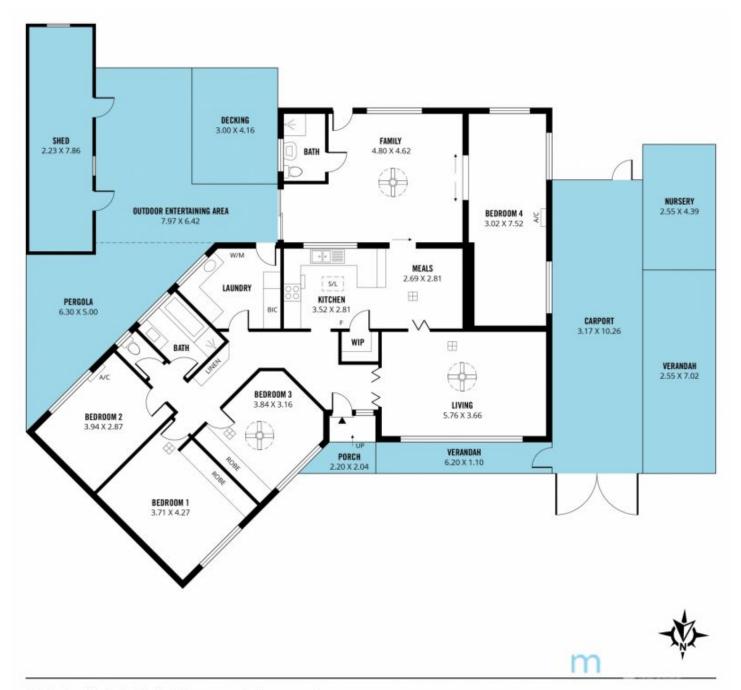

## 4 🛤 2 📛 2 🚘

\$ 802,000 65 sqm

384 sqm

https://www.magain.com.au/property/26petersen-crescent-port-noarlunga-sa/84 02563

Zach Sproule

Scale in metres. This drawing is for illustration purposes only. All measurements are approximate and details intended to be relied upon should be independently verified.