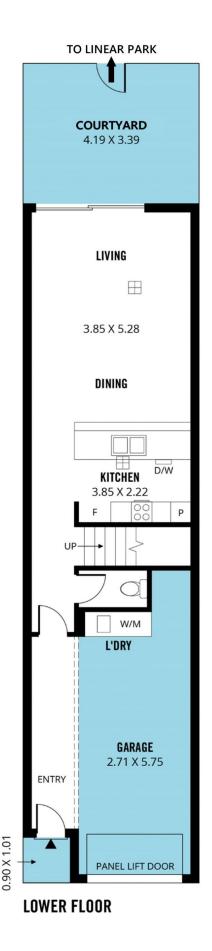

This newly completed home with a modern, light filled and streamlined interior design has an enviable position adjacent to the popular Linear Park Reserve. With direct access to the walking trail along the River Torrens to the City this is an outstanding opportunity for both investors and owner occupiers looking for city fringe living with easy

3 📭 2 🔓 2 😭

Type : House Land Size : 101 sqm

**View**: https://www.magain.com.au/property/7c-ale

xander-lane-marden-sa/8402589

Matt Scarce 08 8332 1022

For full version visit the website