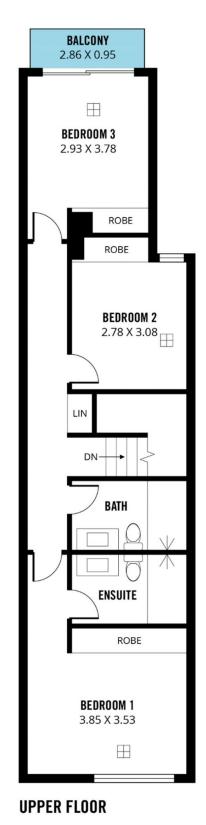

This newly completed home with a modern, light filled and streamlined interior design has an enviable position adjacent to the popular Linear Park Reserve. With direct access to the walking trail along the River Torrens to the City this is an outstanding opportunity for both investors and owner occupiers looking for city fringe living with easy

3 📭 2 🔓 2 😭

Type : House Land Size : 101 sqm

**View**: https://www.magain.com.au/property/7c-ale

xander-lane-marden-sa/8402589

Matt Scarce 08 8332 1022

For full version visit the website